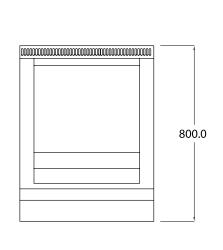

### FRG24L 3 baskets

#### **SPECIFICATIONS**

| Dimensions (WxDxH) | 610 x 800 x 1120 mm |
|--------------------|---------------------|
| Working height     | 900 mm (±20 mm)     |
| Pan Size (WxDxH)   | 483 x 475 x 203 mm  |
| Capacity           | 46 L                |