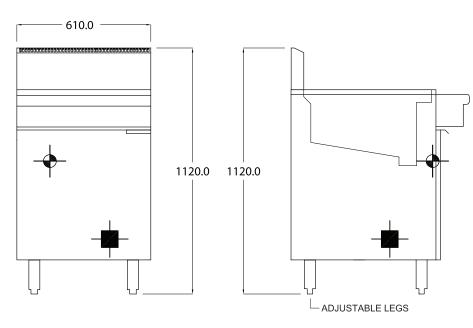

### FRG24L 3 baskets

#### **SPECIFICATIONS**

| Dimensions (WxDxH) | 610 x 800 x 1120 mm |
|--------------------|---------------------|
| Working height     | 900 mm (±20 mm)     |
| Pan Size (WxDxH)   | 483 x 475 x 203 mm  |
| Capacity           | 46 L                |

- 3/4" BSP Gas Connection

| Gas Connection | 3/4" BSP           |
|----------------|--------------------|
| Rating         | 80 Mj              |
| Weight         | 90 kg              |
| Packed         | 0.6 m <sup>3</sup> |