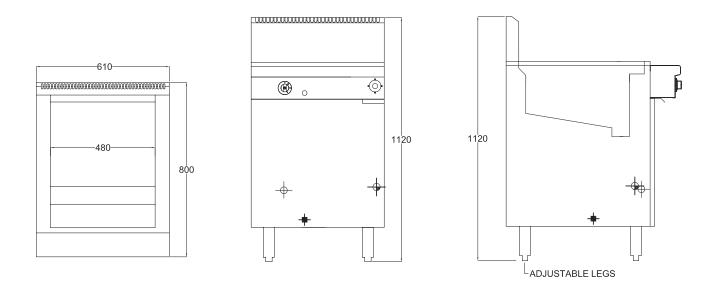

#### SPECIFICATIONS

| Dimensions (WxDxH) | 610 x 800 x 1120 mm       |
|--------------------|---------------------------|
| Working height     | 900 mm                    |
| Baskets            | 3 large baskets           |
|                    | 9 portion control baskets |
| Rating             | 80 Mj                     |
|                    |                           |