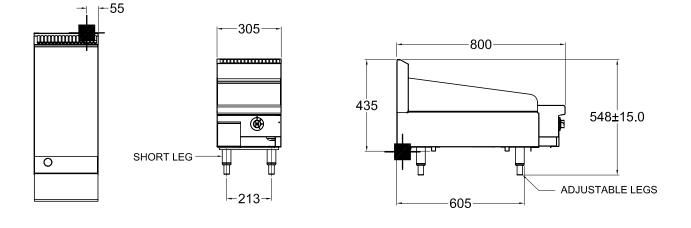

## **GPGDB12**

## SPECIFICATIONS

| Dimensions (WxDxH) | 305 x 800 x 550 mm |
|--------------------|--------------------|
| Plate size (WxDxH) | 305 x 520 x 20 mm  |
| Gas connection     | 3/4" BSP           |

| Rating | 20 Mj              |
|--------|--------------------|
| Weight | 40 kg              |
| Packed | 0.1 m <sup>3</sup> |