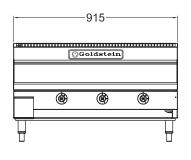

### **SPECIFICATIONS**

| Dimensions (WxDxH) | 915 x 800 x 550 mm |
|--------------------|--------------------|
| Plate size (WxDxH) | 915 x 520 x 20 mm  |
| Gas connection     | 3/4" BSP           |

- 3/4" BSP Gas Connection