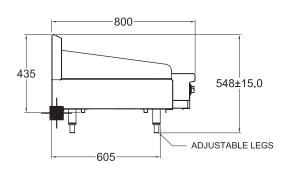

### **SPECIFICATIONS**

| Dimensions (WxDxH) | 915 x 800 x 550 mm |
|--------------------|--------------------|
| Plate size (WxDxH) | 915 x 520 x 20 mm  |
| Gas connection     | 3/4" BSP           |

- 3/4" BSP Gas Connection