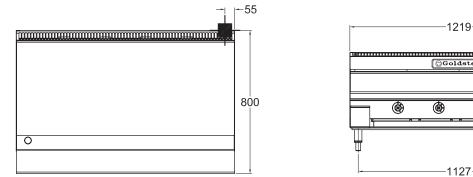

### SPECIFICATIONS

| Dimensions (WxDxH) | 1220 x 800 x 550 mm |  |  |
|--------------------|---------------------|--|--|
| Plate size (WxDxH) | 1220 x 520 x 20 mm  |  |  |
| Gas connection     | 3/4" BSP            |  |  |

| - |          | (©Gold  |          | · |   |     |
|---|----------|---------|----------|---|---|-----|
|   | <b>®</b> | <u></u> | <b>@</b> | ٢ | : | · · |
|   |          |         |          |   |   | Ţ   |
|   |          | ——11    | 27——     |   |   | -   |