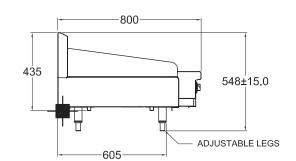

### SPECIFICATIONS

| Dimensions (WxDxH) | 1220 x 800 x 550 mm |  |  |
|--------------------|---------------------|--|--|
| Plate size (WxDxH) | 1220 x 520 x 20 mm  |  |  |
| Gas connection     | 3/4" BSP            |  |  |