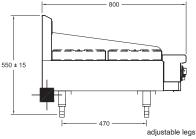

#### **SPECIFICATIONS**

| Dimensions (WxDxH) | 1220 x 800 x 548 mm |
|--------------------|---------------------|
| Working height     | 320 mm              |
| Burners            | 6                   |
| Griddle size (WxH) | 305 x 20 mm         |

-<del>■</del>- 3/4" BSP Gas Connection

| Weight         | II7 kg             |
|----------------|--------------------|
| Packed         | 0.5 m <sup>3</sup> |
| Gas Connection | 3/4" BSP           |
| Rating         | 164 Mj             |