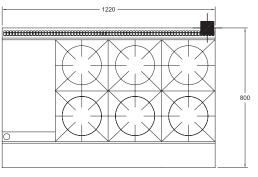

# 800 SERIES COOKTOP

6 Burners, 305 mm Griddle

## PFB12G6 - Gas

- High performance even heat 24 Mj gas open burners and griddle options
- Pilot light standard maximising operating and energy efficiency
- · Pilot flame failure on open burners
- Heavy duty removable, easy clean cast iron trivets
- Combination cooktops providing flexibility of configuration to suit any application
- Heavy duty fully welded steel body ensures rigidity and durability
- Stainless steel fascia and sides, spill zones and drip trays for ease of cleaning

#### **SPECIFICATIONS**

| Dimensions (WxDxH) | 1220 x 800 x 548 mm |
|--------------------|---------------------|
| Working height     | 320 mm              |
| Burners            | 6                   |
| Griddle size (WxH) | 305 x 20 mm         |