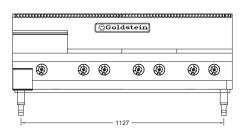

# 800 SERIES COOKTOP

6 Burners, 305 mm Griddle

## PFB12G6 - Gas

- High performance even heat 24 Mj gas open burners and griddle options
- Pilot light standard maximising operating and energy efficiency
- · Pilot flame failure on open burners
- Heavy duty removable, easy clean cast iron trivets
- Combination cooktops providing flexibility of configuration to suit any application
- Heavy duty fully welded steel body ensures rigidity and durability
- Stainless steel fascia and sides, spill zones and drip trays for ease of cleaning

### PFB12G6