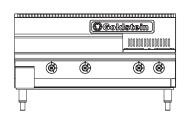

## PFB24G2 - Gas

- High performance even heat 24 Mj gas open burners and griddle options
- Pilot light standard maximising operating and energy efficiency
- Pilot flame failure on open burners
- Heavy duty removable, easy clean cast iron trivets
- Combination cooktops providing flexibility of configuration to suit any application
- Heavy duty fully welded steel body ensures rigidity and durability
- Stainless steel fascia and sides, spill zones and drip trays for ease of cleaning

#### Other options

Stand or bench mounted