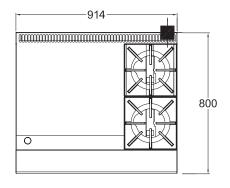

#### **SPECIFICATIONS**

| 914 x 800 x 548 mm |
|--------------------|
| 320 mm             |
| 2                  |
| 610 x 20 mm        |
|                    |

3/4" BSP Gas Connection

| Weight         | 95 kg              |
|----------------|--------------------|
| Packed         | 0.4 m <sup>3</sup> |
| Gas Connection | 3/4" BSP           |
| Rating         |                    |