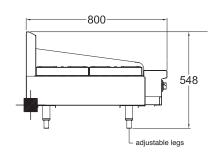

#### **SPECIFICATIONS**

| 914 x 800 x 548 mm |
|--------------------|
| 320 mm             |
| 2                  |
| 610 x 20 mm        |
|                    |

3/4" BSP Gas Connection

| Weight         | 95 kg              |
|----------------|--------------------|
| Packed         | 0.4 m <sup>3</sup> |
| Gas Connection | 3/4" BSP           |
| Rating         |                    |