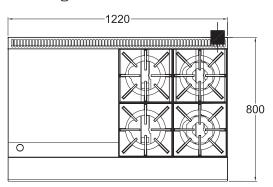

## 800 SERIES COOKTOP

4 Burners, 610 mm Griddle

### PFB24G4 - Gas

- High performance even heat 24 Mj gas open burners and griddle options
- Pilot light standard maximising operating and energy efficiency
- · Pilot flame failure on open burners
- Heavy duty removable, easy clean cast iron trivets
- Combination cooktops providing flexibility of configuration to suit any application
- · Heavy duty fully welded steel body ensures rigidity and durability
- Stainless steel fascia and sides, spill zones and drip trays for ease of cleaning

#### **SPECIFICATIONS**

| Dimensions (WxDxH) | 1220 x 800 x 548 mm |
|--------------------|---------------------|
| Working height     | 320 mm              |
| Burners            | 4                   |
| Griddle size (WxH) | 6I0 x 20 mm         |

- 3/4" BSP Gas Connection

| Weight         | II7 kg             |
|----------------|--------------------|
| Packed         | 0.5 m <sup>3</sup> |
| Gas Connection | 3/4" BSP           |
| Rating         | 136 Mj             |