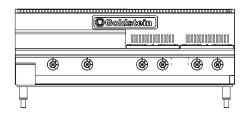

## 800 SERIES COOKTOP

4 Burners, 610 mm Griddle

### PFB24G4 - Gas

- High performance even heat 24 Mj gas open burners and griddle options
- Pilot light standard maximising operating and energy efficiency
- · Pilot flame failure on open burners
- Heavy duty removable, easy clean cast iron trivets
- Combination cooktops providing flexibility of configuration to suit any application
- · Heavy duty fully welded steel body ensures rigidity and durability
- Stainless steel fascia and sides, spill zones and drip trays for ease of cleaning

### PFB24G4