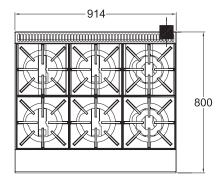

## **SPECIFICATIONS**

| Dimensions (WxDxH)     | 914 x 800 x 548 mm    |
|------------------------|-----------------------|
| Dillielisiolis (WXDXH) | 914 X 600 X 546 11111 |
| Working height         | 320 mm                |
| Burners                | 6                     |