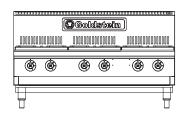

# PFB36 - Gas

- High performance even heat 24 Mj gas open burners and griddle options
- Pilot light standard maximising operating and energy efficiency
- Pilot flame failure on open burners
- Heavy duty removable, easy clean cast iron trivets
- Combination cooktops providing flexibility of configuration to suit any application
- Heavy duty fully welded steel body ensures rigidity and durability
- Stainless steel fascia and sides, spill zones and drip trays for ease of cleaning

### PFB36