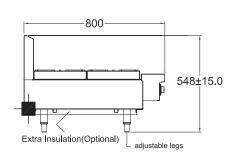

## **SPECIFICATIONS**

| Dimensions (WxDxH)     | 914 x 800 x 548 mm    |
|------------------------|-----------------------|
| Dillielisiolis (WXDXH) | 914 X 600 X 546 11111 |
| Working height         | 320 mm                |
| Burners                | 6                     |