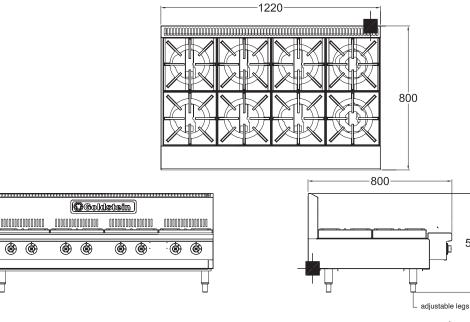

# **300 SERIE** 8 Burners

## **PFB48** - Gas

- High performance even heat 24 Mj gas open burners and griddle options
- Pilot light standard maximising operating and energy efficiency
- Pilot flame failure on open burners .
- Heavy duty removable, easy clean cast iron trivets
- Combination cooktops providing flexibility ٠ of configuration to suit any application
- Heavy duty fully welded steel body ensures rigidity and durability
- Stainless steel fascia and sides, . spill zones and drip trays for ease of cleaning

#### **SPECIFICATIONS**

PFB48

| Dimensions (WxDxH) | l220 x 800 x 548 mm |
|--------------------|---------------------|
| Working height     | 320 mm              |
| Burners            | 8                   |