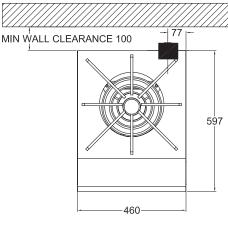

### NON FLAMMABLE WALL

- 3/4" BSP Gas Connection

#### SPECIFICATIONS

| Dimensions (WxDxH) | 460 x 597 x 645         |
|--------------------|-------------------------|
| Burners            | Single dual ring burner |
| Gas Connection     | 3/4″BSP                 |