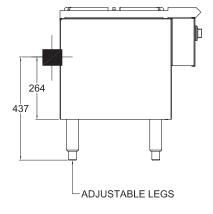

# SP1855FFD - Gas

- Trivet one piece cast
- Pilot flame failure on open burner
- Side & back finished in stainless steel
- External face stainless steel
- Stainless steel adjustable legs