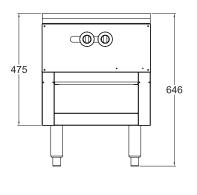

#### SPECIFICATIONS

| Dimensions (WxDxH) | 460 x 597 x 645         |
|--------------------|-------------------------|
| Burners            | Single dual ring burner |
| Gas Connection     | 3/4″BSP                 |