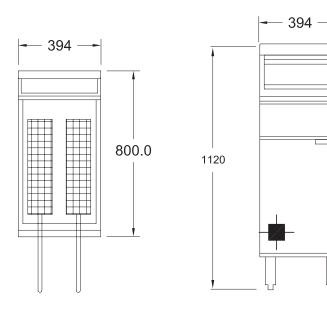

### TGFIM/400L 2 baskets

SPECIFICATIONS

| Dimensions (WxDxH) | 394 x 800 x 1120 mm |
|--------------------|---------------------|
| Working height     | 900 mm (±20 mm)     |
| Pan Size (WxDxH)   | 353 x 353 x 300 mm  |
| Capacity           | 28 L                |
|                    |                     |