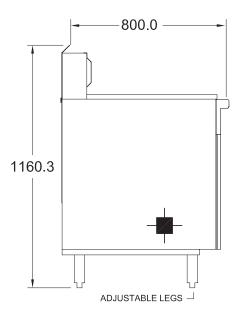

### TGFIM/400L 2 baskets

SPECIFICATIONS

| Dimensions (WxDxH) | 394 x 800 x 1120 mm |
|--------------------|---------------------|
| Working height     | 900 mm (±20 mm)     |
| Pan Size (WxDxH)   | 353 x 353 x 300 mm  |
| Capacity           | 28 L                |
|                    |                     |