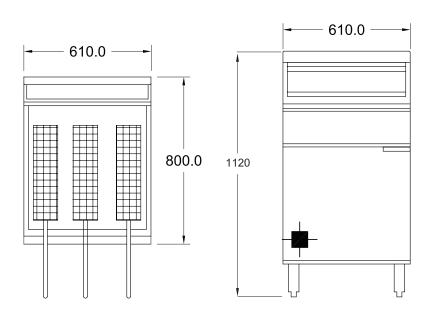

#### **SPECIFICATIONS**

| Dimensions (WxDxH) | 610 x 800 x 1120 mm |
|--------------------|---------------------|
| Working height     | 900 mm (±20 mm)     |
| Pan Size (WxDxH)   | 565 x 355 x 203 mm  |
| Capacity           | 48 L                |