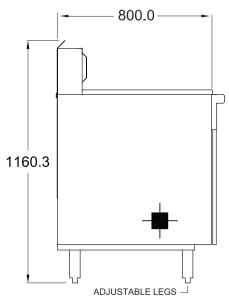

#### **SPECIFICATIONS**

| Dimensions (WxDxH) | 610 x 800 x 1120 mm |
|--------------------|---------------------|
| Working height     | 900 mm (±20 mm)     |
| Pan Size (WxDxH)   | 565 x 355 x 203 mm  |
| Capacity           | 48 L                |