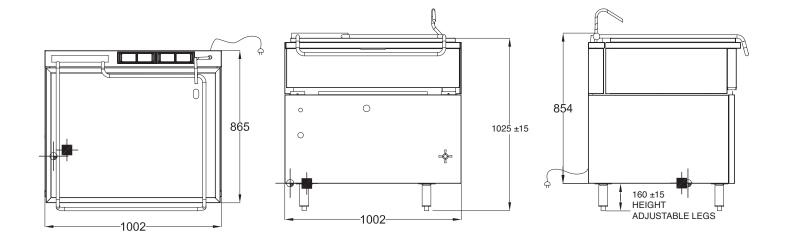

## SPECIFICATION

| Dimensions (WxDxH) | 1002 x 865 x 1035 mm |
|--------------------|----------------------|
| Working height     | 940 mm               |
| Pan Size (WxDxH)   | 895 x 670 x 305 mm   |
| Capacity           | 125 L                |

| Gas Connection | 3/4" BSP           |
|----------------|--------------------|
| Rating         | IOO Mj             |
| Weight         | 185 kg             |
| Packed         | 0.9 m <sup>3</sup> |

Australia's premier food service equipment manufacturer