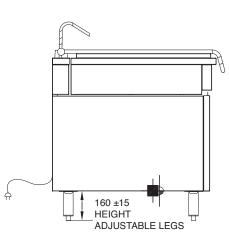

## **SPECIFICATIONS**

| Dimensions (WxDxH) | 802 x 865 x 920 mm |
|--------------------|--------------------|
| Working height     | 825 mm             |
| Pan Size (WxDxH)   | 695 x 670 x 195 mm |
| Capacity           | 60 L               |