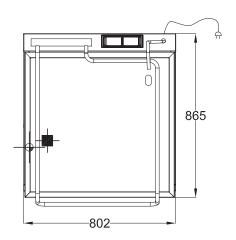

## **SPECIFICATIONS**

| Dimensions (WxDxH) | 802 x 865 x 920 mm |
|--------------------|--------------------|
| Working height     | 825 mm             |
| Pan Size (WxDxH)   | 695 x 670 x 195 mm |
| Capacity           | 60 L               |