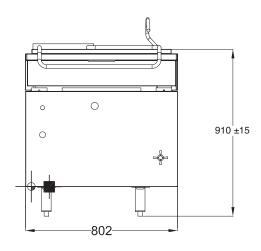

## **SPECIFICATIONS**

| Dimensions (WxDxH) | 802 x 865 x 920 mm |
|--------------------|--------------------|
| Working height     | 825 mm             |
| Pan Size (WxDxH)   | 695 x 670 x 195 mm |
| Capacity           | 60 L               |

| Gas Connection | 3/4" BSP           |
|----------------|--------------------|
| Rating         | 78 Mj              |
| Weight         | 159 kg             |
| Packed         | 0.6 m <sup>3</sup> |

Australia's premier food service equipment manufacturer