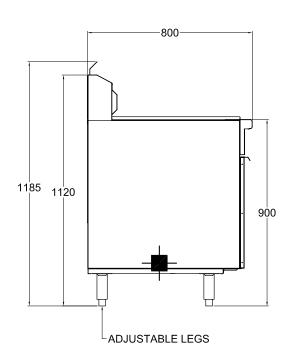

#### **SPECIFICATIONS**

| Dimensions (WxDxH) | 395 x 800 x II20 mm          |
|--------------------|------------------------------|
| Working height     | 900 mm (± <del>2</del> 0 mm) |
| Pan Size (WxDxH)   | 353 x 353 x 300 mm           |
| Capacity           | 20 L                         |

- 3/4" BSP Gas Connection

| Gas Connection | 3/4" BSP           |
|----------------|--------------------|
| Rating         | 97 Mj              |
| Weight         | 70 kg              |
| Packed         | 0.4 m <sup>3</sup> |