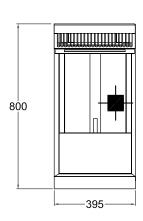

#### **SPECIFICATIONS**

| Dimensions (WxDxH) | 395 x 800 x II20 mm          |
|--------------------|------------------------------|
| Working height     | 900 mm (± <del>2</del> 0 mm) |
| Pan Size (WxDxH)   | 353 x 353 x 300 mm           |
| Capacity           | 20 L                         |