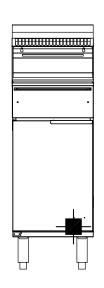

### VFG1L - Gas

- "V" pan fryer combines high energy efficiency, quick response and recovery and cooking flexibility
- +/- 2°C precision thermostat for optimum control
- Rapid heating response and continuous pilot ignition
- · Stainless Steel pan for easy cleaning
- · Cover/joiner strips available for multi-unit installations
- · Large cool zone for long oil life
- · Line-up nosing

#### VFGIL 2 baskets