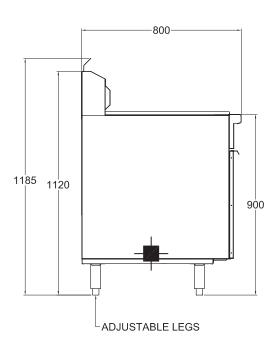

#### **SPECIFICATIONS**

| Capacity           | 36 L                |
|--------------------|---------------------|
| Pan Size (WxDxH)   | 568 x 353 x 300 mm  |
| Working height     | 900 mm (±20 mm)     |
| Dimensions (WxDxH) | 600 x 800 x II20 mm |