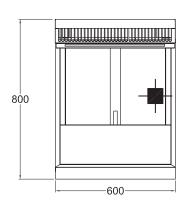

#### **SPECIFICATIONS**

| Capacity           | 36 L                |
|--------------------|---------------------|
| Pan Size (WxDxH)   | 568 x 353 x 300 mm  |
| Working height     | 900 mm (±20 mm)     |
| Dimensions (WxDxH) | 600 x 800 x II20 mm |