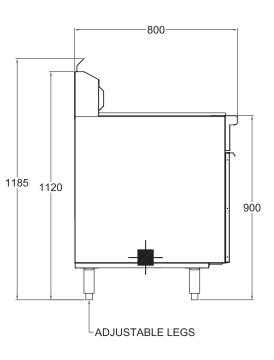

### VFGTL 2 baskets, split pan

SPECIFICATION

| Dimensions (WxDxH) | 450 x 800 x 1120 mm        |
|--------------------|----------------------------|
| Working height     | 900 mm (±20 mm)            |
| Pan Size (WxDxH)   | 176 x 353 x 300 mm (2 off) |
| Capacity           | l6 L per pan               |
|                    |                            |

| Gas Connection | 3/4" BSP           |
|----------------|--------------------|
| Rating         | 105 Mj             |
| Weight         | 80 kg              |
| Packed         | 0.5 m <sup>3</sup> |

Australia's premier food service equipment manufacturer