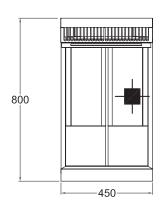

### VFGTL 2 baskets, split pan

SPECIFICATION

| Dimensions (WxDxH) | 450 x 800 x 1120 mm        |
|--------------------|----------------------------|
| Working height     | 900 mm (±20 mm)            |
| Pan Size (WxDxH)   | 176 x 353 x 300 mm (2 off) |
| Capacity           | l6 L per pan               |
|                    |                            |