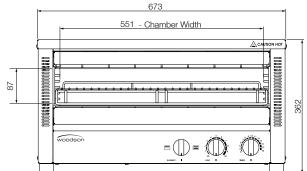

## **Product Information:**

- Energy efficient 'instant' heat, ceramic coated glass infrared elements
- Fast, exceptionally even grilling and toasting
- Timer controlled operation
- Select top & bottom or top only heat
- Multiple position slides and rack for safer loading
- Easy to clean removable crumb tray
- Stainless steel construction
- Internal opening 551 x 351 x 87mm
- Includes wall mount brackets as standard

## **Specifications:**

| Model    | W.GTQI15               |
|----------|------------------------|
| Height   | 362mm                  |
| Width    | 673mm                  |
| Depth    | 527mm                  |
| Power    | 3.36kW                 |
|          | 15A plug & lead fitted |
| Capacity | 15 Slice               |