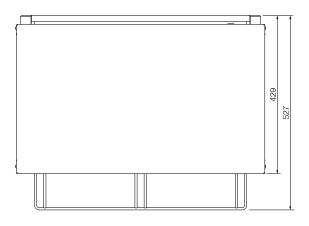

## **Specifications:**

| Model    | W.GTQI15               |
|----------|------------------------|
| Height   | 362mm                  |
| Width    | 673mm                  |
| Depth    | 527mm                  |
| Power    | 3.36kW                 |
|          | 15A plug & lead fitted |
| Capacity | 15 Slice               |