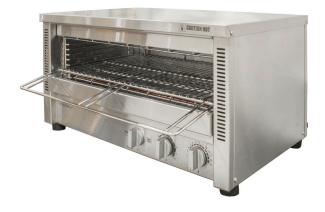

## Toaster Griller *W.GTQI15*

## **Product Information:**

- Energy efficient 'instant' heat, ceramic coated glass infrared elements
- Fast, exceptionally even grilling and toasting
- Timer controlled operation
- Select top & bottom or top only heat
- Multiple position slides and rack for safer loading
- Easy to clean removable crumb tray
- Stainless steel construction
- Internal opening 551 x 351 x 87mm
- Includes wall mount brackets as standard