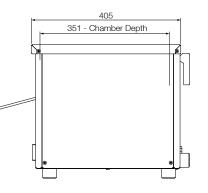

## **Product Information:**

- Energy efficient 'instant' heat, ceramic coated glass infrared elements
- Fast, exceptionally even grilling and toasting
- Timer controlled operation
- Select top & bottom or top only heat
- Multiple position slides and rack for safer loading
- Easy to clean removable crumb tray
- Stainless steel construction
- Internal opening 551 x 351 x 87mm
- Includes wall mount brackets as standard

## **Specifications:**

| Model    | W.GTQI15               |
|----------|------------------------|
| Height   | 362mm                  |
| Width    | 673mm                  |
| Depth    | 527mm                  |
| Power    | 3.36kW                 |
|          | 15A plug & lead fitted |
| Capacity | 15 Slice               |