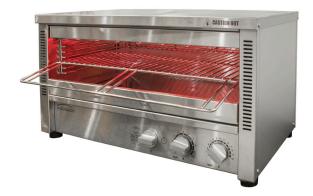

- Energy efficient 'instant' heat, ceramic coated glass infrared elements
- Fast, exceptionally even grilling and toasting
- 2 operation modes timer or simple "in is on" mode that uses a rack activated toggle switch (All power to top elements only)
- Multiple position slides and rack for safer loading
- Easy to clean removable crumb tray
- Stainless steel construction
- 551 x 351 x 87mm internal opening
- Includes wall mount brackets as standard