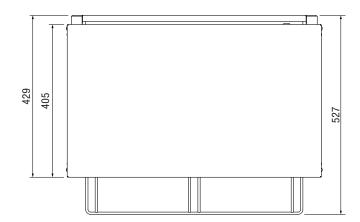

## **Specifications:**

 Model
 W.GTSQI.15

 Height
 372mm

 Width
 673mm

 Depth
 527mm

 Power
 3.36kW

15A plug & lead fitted

Due to continuous product research and development, the information contained herein is subject to change without notice.