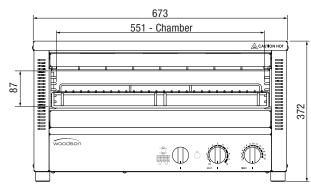

- Energy efficient 'instant' heat, ceramic coated glass infrared elements
- Fast, exceptionally even grilling and toasting
- 2 operation modes timer or simple "in is on" mode that uses a rack activated toggle switch (All power to top elements only)
- Multiple position slides and rack for safer loading
- Easy to clean removable crumb tray
- Stainless steel construction
- 551 x 351 x 87mm internal opening
- Includes wall mount brackets as standard

## **Specifications:**

 Model
 W.GTSQI.15

 Height
 372mm

 Width
 673mm

 Depth
 527mm

 Power
 3.36kW

15A plug & lead fitted

Due to continuous product research and development, the information contained herein is subject to change without notice.