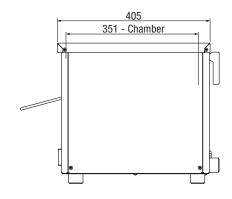

- Energy efficient 'instant' heat, ceramic coated glass infrared elements
- Fast, exceptionally even grilling and toasting
- 2 operation modes timer or simple "in is on" mode that uses a rack activated toggle switch (All power to top elements only)
- Multiple position slides and rack for safer loading
- Easy to clean removable crumb tray
- Stainless steel construction
- 551 x 351 x 87mm internal opening
- Includes wall mount brackets as standard