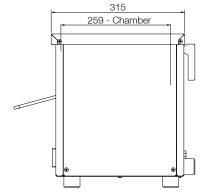

## **Specifications:**

Model W.GTQI4.CUB
Height 362mm
Width 412mm
Depth 427mm
Weight 16kg

**Power** 240VAC / 50Hz / 2.2kW

(10A Plug & lead fitted)

Capacity 4 Slice

Due to continuous product research and development, the information contained herein is subject to change without notice.