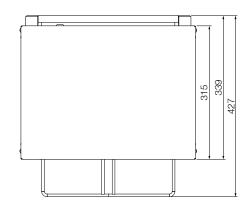

## **Specifications:**

Model W.GTQI4.CUB
Height 362mm
Width 412mm
Depth 427mm
Weight 16kg

**Power** 240VAC / 50Hz / 2.2kW

(10A Plug & lead fitted)

Capacity 4 Slice

Due to continuous product research and development, the information contained herein is subject to change without notice.