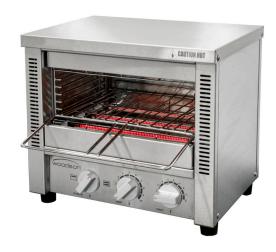

## Toaster Griller W.GTQI4.CUB

## **Product Information:**

- Energy efficient 'instant' heat ceramic coated top, glass infrared elements
- Fast, exceptionally even grilling and toasting
- Timer controlled operation
- Top / bottom element control or top only via 3 position selector
- Multiple position slides and rack for safer loading
- Robust stainless steel construction
- Removable crumb tray for ease of cleaning
- · Wall mounting brackets supplied as standard

## **Specifications:**

Model W.GTQI4.CUB
Height 362mm
Width 412mm
Depth 427mm
Weight 16kg

**Power** 240VAC / 50Hz / 2.2kW

(10A Plug & lead fitted)

Capacity 4 Slice

Due to continuous product research and development, the information contained herein is subject to change without notice.