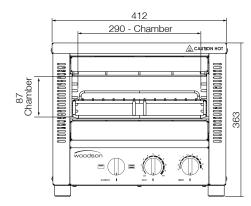

## **Specifications:**

Model W.GTQI4.CUB
Height 362mm
Width 412mm
Depth 427mm
Weight 16kg

**Power** 240VAC / 50Hz / 2.2kW

(10A Plug & lead fitted)

Capacity 4 Slice

Due to continuous product research and development, the information contained herein is subject to change without notice.