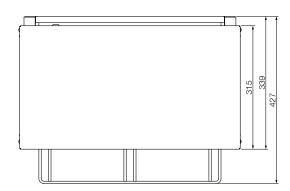

## **Specifications:**

 Model
 W.GTQI8S.10

 Height
 362mm

 Width
 563mm

 Depth
 427mm

 Power
 2.25kW

10A plug & lead fitted

Capacity 8 Slice

 Model
 W.GTQl8S.15

 Height
 362mm

 Width
 563mm

 Depth
 427mm

 Power
 3.36kW

15A plug & lead fitted

Capacity 8 Slice

Due to continuous product research and development, the information contained herein is subject to change without notice.