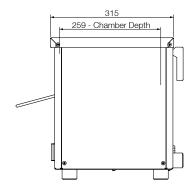

## **Product Information:**

- Energy efficient 'instant' heat ceramic coated glass infrared elements
- Fast, exceptionally even grilling and toasting
- Timer controlled operation
- Multiple position slides and rack for safer loading
- Easy to clean removable crumb tray
- Stainless steel construction
- Available in 10/15 Amp models
- Variable top and bottom independent temperature controls
- 5 minute timer with bypass switch for continuous operation
- 441 x 259 x 87mm internal opening
- Includes wall mount brackets as standard

## **Specifications:**

 Model
 W.GTQI8S.10

 Height
 362mm

 Width
 563mm

 Depth
 427mm

 Power
 2.25kW

10A plug & lead fitted

Capacity 8 Slice

 Model
 W.GTQl8S.15

 Height
 362mm

 Width
 563mm

 Depth
 427mm

 Power
 3.36kW

15A plug & lead fitted

Capacity 8 Slice

Due to continuous product research and development, the information contained herein is subject to change without notice.