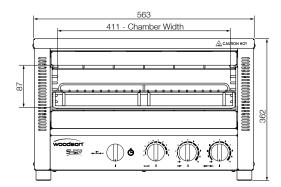

## **Product Information:**

- Energy efficient 'instant' heat ceramic coated glass infrared elements
- Fast, exceptionally even grilling and toasting
- Timer controlled operation
- Multiple position slides and rack for safer loading
- Easy to clean removable crumb tray
- Stainless steel construction
- Available in 10/15 Amp models
- Variable top and bottom independent temperature controls
- 5 minute timer with bypass switch for continuous operation
- 441 x 259 x 87mm internal opening
- Includes wall mount brackets as standard

## **Specifications:**

 Model
 W.GTQI8S.10

 Height
 362mm

 Width
 563mm

 Depth
 427mm

 Power
 2.25kW

10A plug & lead fitted

Capacity 8 Slice

 Model
 W.GTQl8S.15

 Height
 362mm

 Width
 563mm

 Depth
 427mm

 Power
 3.36kW

15A plug & lead fitted

Capacity 8 Slice

Due to continuous product research and development, the information contained herein is subject to change without notice.