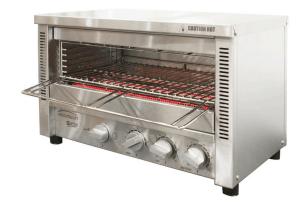

## Supertoast Toaster Griller W.GTQI8S.10 / W.GTQI8S.15

## **Product Information:**

- Energy efficient 'instant' heat ceramic coated glass infrared elements
- Fast, exceptionally even grilling and toasting
- Timer controlled operation
- Multiple position slides and rack for safer loading
- Easy to clean removable crumb tray
- Stainless steel construction
- Available in 10/15 Amp models
- Variable top and bottom independent temperature controls
- 5 minute timer with bypass switch for continuous operation
- 441 x 259 x 87mm internal opening
- Includes wall mount brackets as standard