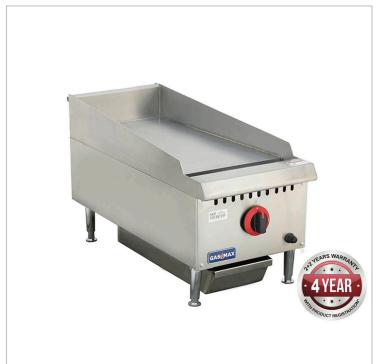

## GG-12 One burner NG Griddle Top

## **Quick Overview**

- Stainless Steel Construction
- NG
- One Heavy Duty Burner
- Steel u-shape burner
- · Flame failure system for safety
- Adjustable heavy duty legs

GG-12 One burner NG Griddle Top

- Stainless Steel Construction
- NG
- One Heavy Duty Burner
- Steel u-shape burner
- Flame failure system for safety
- Adjustable heavy duty legs
- Grease through channel at the front
- Stainless steel oil collector at the bottom
- Durable brass control valve
- · Easy gas conversion in field
- 3/4" rear gas connection