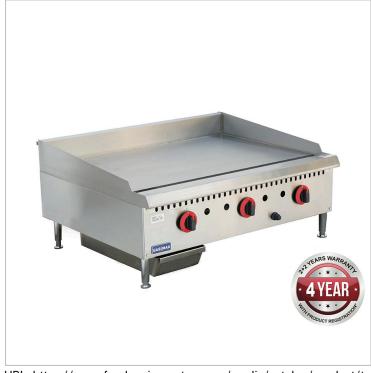

URL: https://www.foodequipment.com.au/media/catalog/product/t /h/three-burner-griddle-top-gg-36.jpg Description

GG-36 Three burner NG Griddle Top

- Stainless Steel Construction
- Natural Gas
- Three Heavy Duty Burners
- Steel u-shape burner
- Flame failure system for safety
- Adjustable heavy duty legs
- Grease through channel at the front
- Stainless steel oil collector at the bottom
- Durable brass control valve
- Easy gas conversion in field
- 3?4" rear gas connection

## GG-36 Three burner NG Griddle Top

## **Quick Overview**

- Stainless Steel Construction
- Natural Gas
- Three Heavy Duty Burners
- Steel u-shape burner
- Flame failure system for safety
- Adjustable heavy duty legs