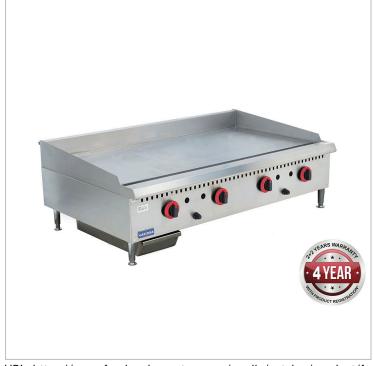

URL: https://www.foodequipment.com.au/media/catalog/product/f /o/four-burner-griddle-top-gg-48.jpg Description

GG-48 Four burner NG Griddle Top

- Stainless Steel Construction
- Natural Gas
- Four Heavy Duty Burners
- Steel u-shape burner
- Flame failure system for safety
- Adjustable heavy duty legs
- Grease through channel at the front
- Stainless steel oil collector at the bottom
- Durable brass control valve
- Easy gas conversion in field
- 3?4" rear gas connection

## GG-48 Four burner NG Griddle Top

## **Quick Overview**

- Stainless Steel Construction
- Natural Gas
- Four Heavy Duty Burners
- Steel u-shape burner
- Flame failure system for safety
- Adjustable heavy duty legs