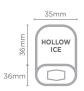

| SPECIFICATIONS                                              |                                    |                           |                                |        | DIMENSIONS       |  |
|-------------------------------------------------------------|------------------------------------|---------------------------|--------------------------------|--------|------------------|--|
| Model                                                       | IM0018HSC-HE                       | Frequency                 | 50Hz                           |        | External         |  |
| Part Number                                                 | 3935345                            | Power Supply              | Single Phase                   | (mm)   |                  |  |
| Unit Weight                                                 | 28kg                               | Plug Supplied             | 1 x 10A                        | Width  | 334              |  |
| Packaged Weight                                             | 33kg                               | Plug Location             | Rear, bottom right             | Depth  | 457              |  |
| Ambient Temperature                                         | 40°C                               | Water Consumption         | 1.9L/h                         | Height | 552              |  |
| <b>Energy Consumption</b>                                   | 5.3kWh/24h                         | Maximum Daily Production  | 17.5kg/24h                     |        |                  |  |
| Refrigeration Capacity                                      | 280W                               | Ice Type                  | Hollow Cube                    |        | Packaged<br>(mm) |  |
| Refrigerant                                                 | R134a                              | Storage Bin Compatibility | 4kg                            |        |                  |  |
| Current                                                     | 1.2A                               | Warranty                  | 3 Years, Parts & 1 Year Labour | Width  | 400              |  |
| Electrical Voltage                                          | 220-240V                           |                           | Bromic Extra Care              | Depth  | 530              |  |
| External height excludes leg<br>Production is based on kg/2 | js<br>4hr at 10°C air & 10°C water |                           |                                | Height | 660              |  |