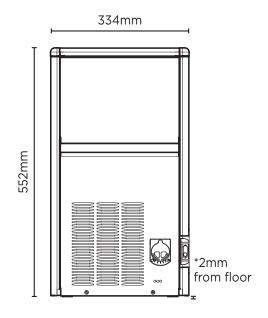

| SPECIFICATIONS                                              |                                    |                           |                                |        | DIMENSIONS       |  |
|-------------------------------------------------------------|------------------------------------|---------------------------|--------------------------------|--------|------------------|--|
| Model                                                       | IM0018HSC-HE                       | Frequency                 | 50Hz                           |        | External         |  |
| Part Number                                                 | 3935345                            | Power Supply              | Single Phase                   | (mm)   |                  |  |
| Unit Weight                                                 | 28kg                               | Plug Supplied             | 1 x 10A                        | Width  | 334              |  |
| Packaged Weight                                             | 33kg                               | Plug Location             | Rear, bottom right             | Depth  | 457              |  |
| Ambient Temperature                                         | 40°C                               | Water Consumption         | 1.9L/h                         | Height | 552              |  |
| <b>Energy Consumption</b>                                   | 5.3kWh/24h                         | Maximum Daily Production  | 17.5kg/24h                     |        |                  |  |
| Refrigeration Capacity                                      | 280W                               | Ice Type                  | Hollow Cube                    |        | Packaged<br>(mm) |  |
| Refrigerant                                                 | R134a                              | Storage Bin Compatibility | 4kg                            |        |                  |  |
| Current                                                     | 1.2A                               | Warranty                  | 3 Years, Parts & 1 Year Labour | Width  | 400              |  |
| Electrical Voltage                                          | 220-240V                           |                           | Bromic Extra Care              | Depth  | 530              |  |
| External height excludes leg<br>Production is based on kg/2 | js<br>4hr at 10°C air & 10°C water |                           |                                | Height | 660              |  |