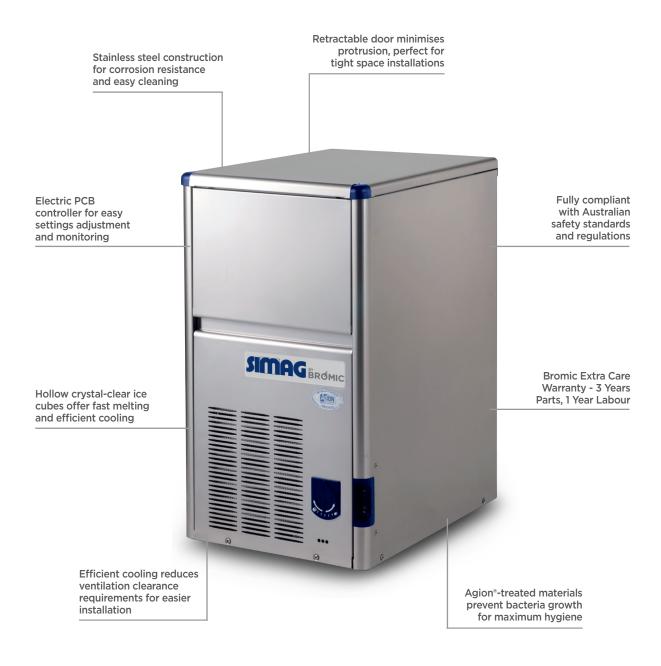

## Self-Contained Ice Machine Hollow Cube - 18kg/24h - 4kg Capacity

Ice Machines