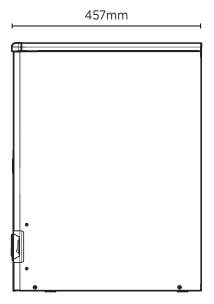

| SPECIFICATIONS                                              |                                    |                           |                                |        | DIMENSIONS       |  |
|-------------------------------------------------------------|------------------------------------|---------------------------|--------------------------------|--------|------------------|--|
| Model                                                       | IM0018HSC-HE                       | Frequency                 | 50Hz                           |        | External         |  |
| Part Number                                                 | 3935345                            | Power Supply              | Single Phase                   | (mm)   |                  |  |
| Unit Weight                                                 | 28kg                               | Plug Supplied             | 1 x 10A                        | Width  | 334              |  |
| Packaged Weight                                             | 33kg                               | Plug Location             | Rear, bottom right             | Depth  | 457              |  |
| Ambient Temperature                                         | 40°C                               | Water Consumption         | 1.9L/h                         | Height | 552              |  |
| <b>Energy Consumption</b>                                   | 5.3kWh/24h                         | Maximum Daily Production  | 17.5kg/24h                     |        |                  |  |
| Refrigeration Capacity                                      | 280W                               | Ice Type                  | Hollow Cube                    |        | Packaged<br>(mm) |  |
| Refrigerant                                                 | R134a                              | Storage Bin Compatibility | 4kg                            |        |                  |  |
| Current                                                     | 1.2A                               | Warranty                  | 3 Years, Parts & 1 Year Labour | Width  | 400              |  |
| Electrical Voltage                                          | 220-240V                           |                           | Bromic Extra Care              | Depth  | 530              |  |
| External height excludes leg<br>Production is based on kg/2 | js<br>4hr at 10°C air & 10°C water |                           |                                | Height | 660              |  |