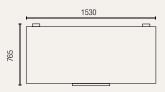

## ESS550H

Gross volume: 550 L

Exterior dimensions in mm: 1530w x 765d x 840h

Number of baskets: 5

Temperature set range: -18°C to -25°C

Gross/net weight: 83/75 kg

Energy consumption in 24h: 1.6 kWh