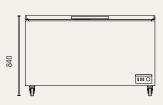

## ESS550H

Gross volume: 550 L

Exterior dimensions in mm: 1530w x 765d x 840h

Number of baskets: 5

Temperature set range: -18°C to -25°C

Gross/net weight: 83/75 kg

Energy consumption in 24h: 1.6 kWh