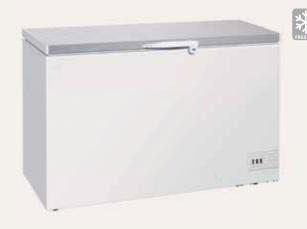

## **Storage Chest Freezers - Stainless Steel Top**

## Features:

- White painted steel body with stainless steel lid
- Aluminium liner material
- · Static cooling system with manual defrosting
- Door handle with lock
- Plastic coated steel baskets
- Frequency/voltage: 50Hz/220-240 V

- 75mm thick insulation
- Castor wheels
- Internal light
- Refrigerant: 134a
- Ambient temperatures from +16°C to +38°C