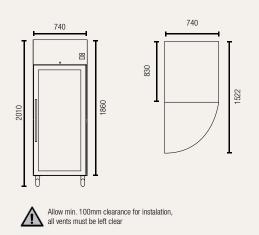

- Stainless steel finish exterior and interior
- Plastic coated steel shelves
  Refrigerant: R290
  - Lockable castor wheels

• Ambient temperatures from +16°C to +43°C

Gross volume: 685 L Exterior dimensions in mm: 740w x 830d x 2010h Number of adjustable shelves: 3

Temperature set range:  $-2^{\circ}$ C to  $+8^{\circ}$ C Gross/net weight: 147/132 kg Energy consumption in 24h: 3.1 kWh