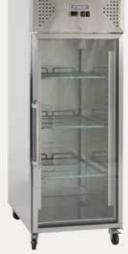

## **Upright Storage Refrigerators with Glass Door**

## Features:

- Lockable self closing glass doors with handles
- Digital controller and digital temperature display
- Dynamic fan forced cooling system with automatic defrosting
- Shelf to fit gastrnorom pan size GN2/1
- Frequency/voltage: 50Hz/220-240 V

- Stainless steel finish exterior and interior
- Plastic coated steel shelves
  Refrigerant: R290
  - Lockable castor wheels

• Ambient temperatures from +16°C to +43°C

Gross volume: 685 L Exterior dimensions in mm: 740w x 830d x 2010h Number of adjustable shelves: 3

Temperature set range:  $-2^{\circ}$ C to  $+8^{\circ}$ C Gross/net weight: 147/132 kg Energy consumption in 24h: 3.1 kWh