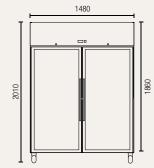

## GSC1410G

Bridge between shelves for maximum use of space

Allow min. 100mm clearance for instalation, all vents must be left clear

Gross volume: 1476 L Exterior dimensions in mm: 1480w x 830d x 2010h Number of adjustable shelves: 6 Temperature set range: -2°C to +8°C Gross/net weight: 233/208 kg Energy consumption in 24h: 4.3 kWh