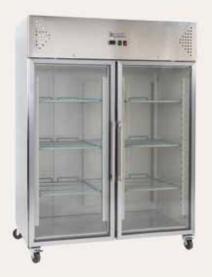

## GSC1410G

Bridge between shelves for maximum use of space

Allow min. 100mm clearance for instalation, all vents must be left clear

Gross volume: 1476 L Exterior dimensions in mm: 1480w x 830d x 2010h Number of adjustable shelves: 6 Temperature set range: -2°C to +8°C Gross/net weight: 233/208 kg Energy consumption in 24h: 4.3 kWh