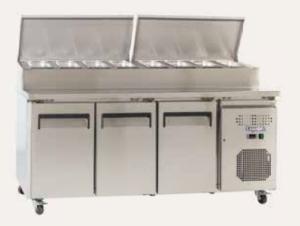

## **Food Preparation Refrigerators**

## Features:

**MTC263H** 

- Self closing stainless steel doors with integrated handles
- Digital controller and digital temperature display
- Dynamic fan forced cooling system with automatic defrosting
- Under bench shelf to fit gastronorm pan size GN1/1
- Frequency/voltage: 50Hz/220-240 V

## MTC363H

Gross volume: 417 L Exterior dimensions in mm: 1795w x 700d x 1085h Number of adjustable shelves: 3 Gastronorm pan size (top): 8 x GN1/3 Temperature set range: -2°C to +8°C Gross/net weight: 161/130 kg Preparation area material: stainless steel Energy consumption in 24h: 4.35 kWh