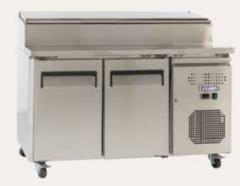

## **Food Preparation Refrigerators**

## Features:

**MTC263H** 

- Self closing stainless steel doors with integrated handles
- Digital controller and digital temperature display
- Dynamic fan forced cooling system with automatic defrosting
- Under bench shelf to fit gastronorm pan size GN1/1
- Frequency/voltage: 50Hz/220-240 V

- · Plastic coated steel shelves
- Refrigerant: R290
  - Lockable castor wheels
  - Ambient temperatures from +16°C to +43°C

\* catering tubs and tub-lids not included

Allow min. 100mm clearance for instalation, all vents must be left clear

Gross volume: 282 L Exterior dimensions in mm: 1360w x 700d x 1085h Number of adjustable shelves: 2 Gastronorm pan size (top): 7 x GN1/3 Temperature set range: +2°C to +8°C Gross/net weight: 131/104 kg Preparation area material: stainless steel Energy consumption in 24h: 3.4 kWh