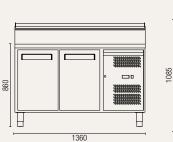

Gross volume: 282 L Exterior dimensions in mm: 1360w x 700d x 1085h Number of adjustable shelves: 2 Gastronorm pan size (top): 7 x GN1/3 Temperature set range: +2°C to +8°C Gross/net weight: 131/104 kg Preparation area material: stainless steel Energy consumption in 24h: 3.4 kWh