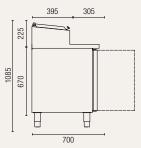

Gross volume: 282 L Exterior dimensions in mm: 1360w x 700d x 1085h Number of adjustable shelves: 2 Gastronorm pan size (top): 7 x GN1/3 Temperature set range: +2°C to +8°C Gross/net weight: 131/104 kg Preparation area material: stainless steel Energy consumption in 24h: 3.4 kWh