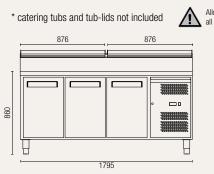

## MTC363H

Gross volume: 417 L Exterior dimensions in mm: 1795w x 700d x 1085h Number of adjustable shelves: 3 Gastronorm pan size (top): 8 x GN1/3 Temperature set range: -2°C to +8°C Gross/net weight: 161/130 kg Preparation area material: stainless steel Energy consumption in 24h: 4.35 kWh