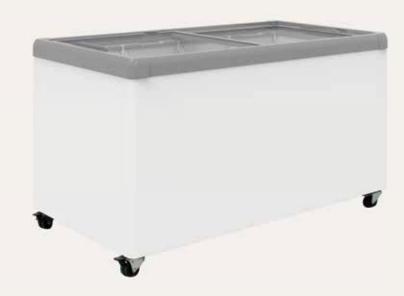

## **Flat Glass Display Chest Freezers**

## **Features:**

- · Analog temperature display and controller
- Static cooling system
- Sliding flat glass doors with lock
- Removable rubber bumper on the engine side (30mm) for ventilation purpose
- Frequency/voltage: 50Hz/220-240 V

- · Plastic coated steel baskets
- Castor wheels
- Powder coated steel exterior dan interior
- 70 mm thick insulation
- Ambient temperatures from +16°C to +38°C

## **SD450**

Gross volume: 390 L Exterior dimensions in mm: 1314w x 694d x 830h

Number of baskets: 4 Refrigerant: R134a

**Temperature set range**: ≤-18°C Gross/net weight: 81/73 kg

Energy consumption in 24h: 3.25 kWh