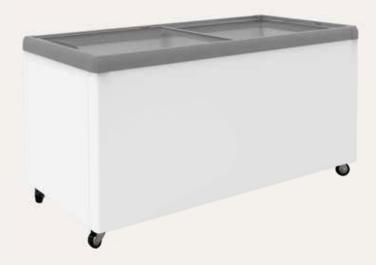

## **Flat Glass Display Chest Freezers**

## **Features:**

- · Analog temperature display and controller
- Static cooling system
- Sliding flat glass doors with lock
- Removable rubber bumper on the engine side (30mm) for ventilation purpose
- Frequency/voltage: 50Hz/220-240 V

- · Plastic coated steel baskets
- Castor wheels
- Powder coated steel exterior dan interior
- 70 mm thick insulation
- Ambient temperatures from +16°C to +38°C

## **SD650**

Gross volume: 566 L

Exterior dimensions in mm: 1799w x 694d x 830h

Number of baskets: 6 Refrigerant: R404a

**Temperature set range**: ≤-18°C Gross/net weight: 99/89 kg

Energy consumption in 24h: 4.6 kWh