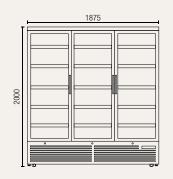

## SMF1500

Gross volume:  $1260\,L$ 

Exterior dimensions in mm: 1875w x 730d x 2000h

Number of adjustable shelves: 15Temperature set range:  $-16^{\circ}\text{C}$  to  $-22^{\circ}\text{C}$  **Gross/net weight:** 275/260 kg **Power point required** 15 Amp