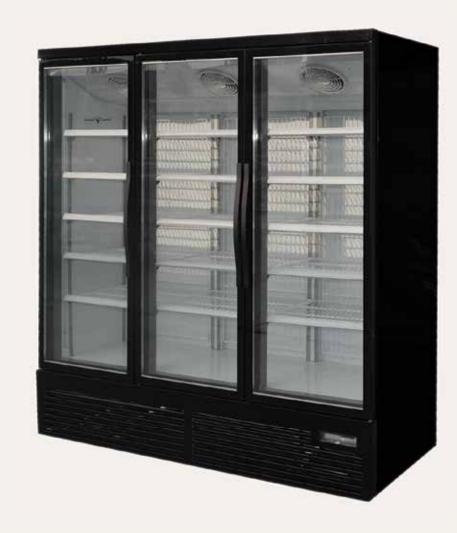

## **Supermarket Display Freezers**

## Features:

- Triple glazed glass door with handle
- Digital controller and digital temperature display
- Dynamic fan forced cooling system with automatic defrosting
- LED internal light
- Frequency/voltage: 50Hz/220 V

- · Powder coated steel cabinet finish
- Plastic coated steel shelves
- Castor wheels
- Refrigerant: R290
- Ambient temperatures from +16°C to +38°C

## SMF1500

Gross volume:  $1260\,L$ 

Exterior dimensions in mm: 1875w x 730d x 2000h

Number of adjustable shelves: 15Temperature set range:  $-16^{\circ}\text{C}$  to  $-22^{\circ}\text{C}$  **Gross/net weight:** 275/260 kg **Power point required** 15 Amp