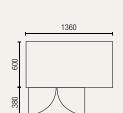

## **SSC400G**

Gross volume: 260 L

Number of adjustable shelves: 2

Gross volume: 386 L Exterior dimensions in mm: 1795w x 600d x 830h Number of adjustable shelves: 3

Continous shelf for maximum use of space