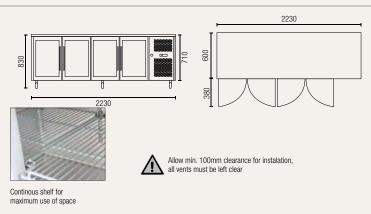

Allow min. 100mm clearance for instalation, all vents must be left clear

SSC550G

Gross volume: 511 L Exterior dimensions in mm: 2230w x 600d x 830h Number of adjustable shelves: 4

Temperature set range: -2°C to +8°C Gross/net weight: 172/153 kg Energy consumption in 24h: 4.7 kWh

## **SSC260G**

Exterior dimensions in mm: 1360w x 600d x 830h

Continous shelf for maximum use of space

Allow min. 100mm clearance for instalation, all vents must be left clear

Plastic coated steel shelves