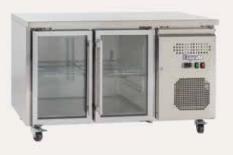

## **Underbench Storage Refrigerators with Glass Door - Slimline**

## Features:

- · Self closing glass doors with integrated handles
- · Digital controller and digital temperature display
- Dynamic fan forced cooling system with automatic defrosting
- · Continous shelf for maximum use of space
- Stainless steel finish exterior and interior
- Frequency/voltage: 50Hz/220-240 V

## **SSC260G**

Exterior dimensions in mm: 1360w x 600d x 830h

Continous shelf for maximum use of space

Allow min. 100mm clearance for instalation, all vents must be left clear

Plastic coated steel shelves