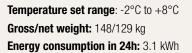

• Refrigerant: R290

· Lockable castor wheels

· Lockable engine compartment

Ambient temperatures +16°C to +43°C

Temperature set range: -2°C to +8°C Gross/net weight: 120/103 kg Energy consumption in 24h: 2.2 kWh

Allow min. 100mm clearance for instalation, all vents must be left clear

SSC550G

Gross volume: 511 L Exterior dimensions in mm: 2230w x 600d x 830h Number of adjustable shelves: 4

Temperature set range: -2°C to +8°C Gross/net weight: 172/153 kg Energy consumption in 24h: 4.7 kWh