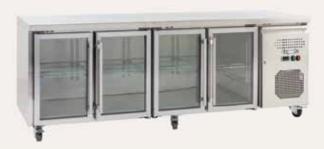

## **Underbench Storage Refrigerators with Glass Door - Slimline**

## Features:

- · Self closing glass doors with integrated handles
- · Digital controller and digital temperature display
- Dynamic fan forced cooling system with automatic defrosting
- · Continous shelf for maximum use of space
- Stainless steel finish exterior and interior
- Frequency/voltage: 50Hz/220-240 V