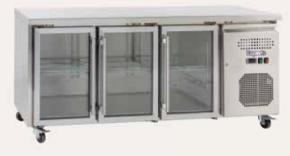

## **Underbench Storage Refrigerators with Glass Door - Slimline**

## Features:

- · Self closing glass doors with integrated handles
- · Digital controller and digital temperature display
- Dynamic fan forced cooling system with automatic defrosting
- · Continous shelf for maximum use of space
- Stainless steel finish exterior and interior
- Frequency/voltage: 50Hz/220-240 V

## **SSC400G**

Gross volume: 260 L

Number of adjustable shelves: 2

Gross volume: 386 L Exterior dimensions in mm: 1795w x 600d x 830h Number of adjustable shelves: 3

Continous shelf for maximum use of space