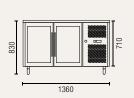

## **SSC260G**

Exterior dimensions in mm: 1360w x 600d x 830h

Continous shelf for maximum use of space

Allow min. 100mm clearance for instalation, all vents must be left clear

Plastic coated steel shelves