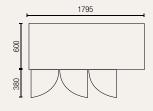

## **SSC400G**

Gross volume: 260 L

Number of adjustable shelves: 2

Gross volume: 386 L Exterior dimensions in mm: 1795w x 600d x 830h Number of adjustable shelves: 3

Continous shelf for maximum use of space