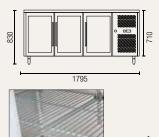

## **SSC400G**

Gross volume: 260 L

Number of adjustable shelves: 2

Gross volume: 386 L Exterior dimensions in mm: 1795w x 600d x 830h Number of adjustable shelves: 3

Continous shelf for maximum use of space