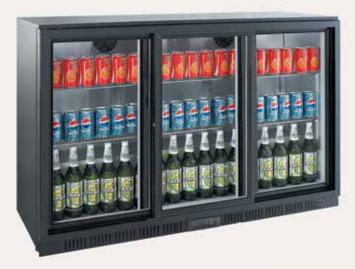

## **Backbar Display Refrigerators - Sliding Door**

## Features:

- Lockable double glazed glass doors
- Digital controller and digital temperature display
- Dynamic fan forced cooling system with automatic defrosting
- Black steel external finish and alumunium internal finish
- Frequency/voltage: 50Hz/220-240 V

- Shelf material: chrome coated steel
- LED internal light
- Refrigerant: R600a
- Ambient temperatures from +16°C to +38°C

## **UBC330S**

Gross volume: 330 L

Exterior dimensions in mm: 1350w x 530d x 900h

Number of adjustable shelves: 6

Temperature set range: 0°C to +10°C

Gross/net weight: 90/80 kg

Energy consumption in 24h: 2.5 kWh