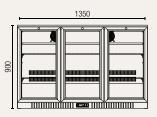

## **UBC330S**

Gross volume: 330 L

Exterior dimensions in mm: 1350w x 530d x 900h

Number of adjustable shelves: 6

Temperature set range: 0°C to +10°C

Gross/net weight: 90/80 kg

Energy consumption in 24h: 2.5 kWh