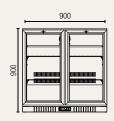

## **UBC210S**

NEW with sliding door

Gross volume: 208 L

Exterior dimensions in mm: 900w x 530d x 900h

Number of adjustable shelves: 4

Temperature set range: 0°C to +10°C

Gross/net weight: 72/62 kg

Energy consumption in 24h: 1.9 kWh