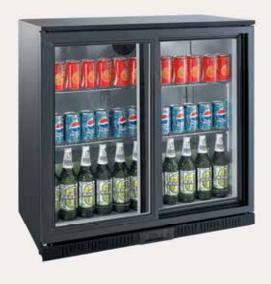

## **Backbar Display Refrigerators - Sliding Door**

## Features:

- Lockable double glazed glass doors
- Digital controller and digital temperature display
- Dynamic fan forced cooling system with automatic defrosting
- Black steel external finish and alumunium internal finish
- Frequency/voltage: 50Hz/220-240 V

- Shelf material: chrome coated steel
- LED internal light
- Refrigerant: R600a
- Ambient temperatures from +16°C to +38°C

## **UBC210S**

NEW with sliding door

Gross volume: 208 L

Exterior dimensions in mm: 900w x 530d x 900h

Number of adjustable shelves: 4

Temperature set range: 0°C to +10°C

Gross/net weight: 72/62 kg

Energy consumption in 24h: 1.9 kWh