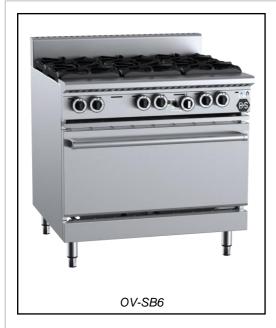

## B+S BLACK SERIES: OV-SB6

Six Burner Oven

| Project: Item: |
|----------------|
|----------------|

## Standard Features:

- AISI 304 Grade Stainless Steel
- Heavy duty complete stainless steel frame
- 31MJ black enameled Italian made burner (BT)
- 29MJ solid stainless steel tubular oven burner (OV)
- Heavy duty Italian made vitreous enameled trivets
- Removable pressed top spillage tray for easy cleaning
- Removable heavy duty 2 piece burner for easy cleaning Solid mild steel base plate allows for even heat distribution
- Heavy duty insulated drop down door with spring hinge system
- German made thermostat ensures accurate temp control
- Multi-setting gas valve as standard allowing for greater regulation of flame setting
- Easy access to all components for servicing and adjustment
- Flame failure fitted as standard
- Largest gastronorm capacity in its class
- Internal Oven Dimensions: 630mm L x 785mm W x 290mm H (Height is measured from lowest rack position to the top panel)
- 24 Month Warranty