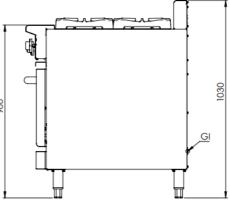

## **Options:**

- Natural or LP Gas
- Pilot take off
- Fan Forced
- Non-swivel rear castors

| MODEL  | LENGTH | DEPTH | HEIGHT<br>(mm) | GAS CONSUMPTION (Mj/h) |     |
|--------|--------|-------|----------------|------------------------|-----|
| WIODEL | (mm)   | (mm)  |                | NG                     | LPG |
| OV-SB6 | 900    | 840   | 1030           | 215                    | 178 |

## **Connections:**

**Specifications:** 

| GAS (GI) | SUPPLY PRESSURE (kPa) |     |  |
|----------|-----------------------|-----|--|
| (BSP)    | NG                    | LPG |  |
| ³¼" (M)  | 1.0                   | 2.6 |  |