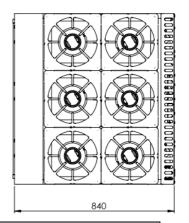

## **Options:**

- Natural or LP Gas
- Pilot take off
- Fan Forced
- Non-swivel rear castors

| MODEL  | LENGTH | DEPTH | HEIGHT<br>(mm) | GAS CONSUMPTION (Mj/h) |     |
|--------|--------|-------|----------------|------------------------|-----|
| WIODEL | (mm)   | (mm)  |                | NG                     | LPG |
| OV-SB6 | 900    | 840   | 1030           | 215                    | 178 |