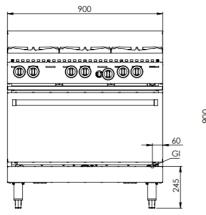

## **Options:**

- Natural or LP Gas
- Pilot take off
- Fan Forced
- Non-swivel rear castors

| MODEL  | LENGTH | DEPTH | HEIGHT<br>(mm) | GAS CONSUMPTION (Mj/h) |     |
|--------|--------|-------|----------------|------------------------|-----|
| WIODEL | (mm)   | (mm)  |                | NG                     | LPG |
| OV-SB6 | 900    | 840   | 1030           | 215                    | 178 |