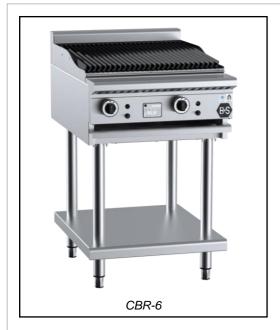

# **B+S BLACK SERIES: CBR-6**

Char Broiler 600mm

| Project: Item: |
|----------------|
|----------------|

#### **Standard Features:**

- AISI 304 Grade Stainless Steel
- · Heavy duty complete stainless steel frame
- 34MJ stainless steel burner per 300mm section
- Heavy duty cast iron J-Grates & Radiant hoods
- Reversible grates allow for an inclined or flat cooking surface
- Multi-setting gas valve as standard allowing for greater regulation of flame setting
- · Easy access to all components for servicing and adjustment
- Easy to clean fat spillage trays
- · Flame failure fitted as standard
- 24 Month Warranty