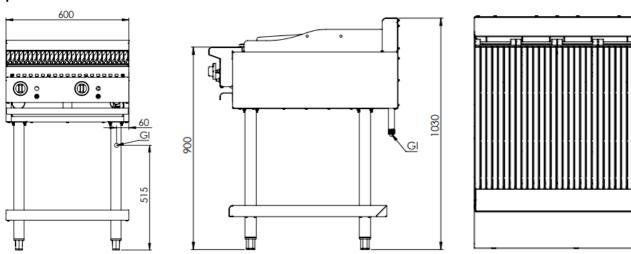

### Specifications:

| MODEL | LENGTH | DEPTH | HEIGHT | GAS CONSUM | MPTION (Mj/h) |
|-------|--------|-------|--------|------------|---------------|
| WODEL | (mm)   | (mm)  | (mm)   | NG         | LPG           |
| CBR-6 | 600    | 840   | 1030   | 68         | 60            |