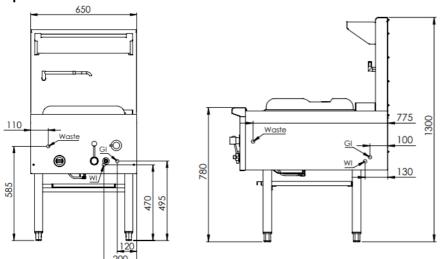

### **Specifications:**

| MODEL    | LENGTH | DEPTH | HEIGHT | GAS CONSUMPTION (Mj/h) |         |          |          |
|----------|--------|-------|--------|------------------------|---------|----------|----------|
| MODEL    | (mm)   | (mm)  | (mm)   | NG - CB                | NG - DB | LPG - CB | LPG – DB |
| UFWWD-1L | 650    | 900   | 1300   | 105                    | 110     | 75       | 90       |

#### **Connections:**

| GAS (GI) | WATER<br>(WI) | WASTE      | SUPPLY PRESSURE (kPa) |     |  |
|----------|---------------|------------|-----------------------|-----|--|
| (BSP)    |               |            | NG                    | LPG |  |
| ³⁄₄" (M) | ½" (Copper)   | 2" BSP (M) | 1.0                   | 2.6 |  |