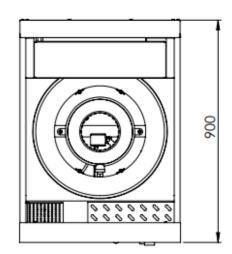

### **Specifications:**

| MODEL    | LENGTH | DEPTH | HEIGHT | GAS CONSUMPTION (Mj/h) |         |          |          |
|----------|--------|-------|--------|------------------------|---------|----------|----------|
| MODEL    | (mm)   | (mm)  | (mm)   | NG - CB                | NG - DB | LPG - CB | LPG – DB |
| UFWWD-1L | 650    | 900   | 1300   | 105                    | 110     | 75       | 90       |