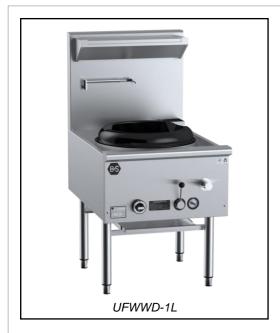

# **B+S BLACK SERIES: UFWWD-1L**

## Large Single Hole Deluxe Waterless Wok Table

| Project: Item: |
|----------------|
|----------------|

#### **Standard Features:**

- AISI 304 Grade Stainless Steel
- Heavy duty complete stainless steel frame
- Long skirt cast iron unflued ring 430mm Diameter
- · Waterless feature eliminates the need for deck cooling
- One-piece machine pressed top deck 1.5mm Thick
- Ring collar included to prevent water splatter
- Manually operated laundry arm and spindle
- Heavy duty stainless steel lever action gas control
- · Flame failure fitted as standard
- · Front waste gutter allows for greater ease in cleaning
- Perforated gutter cover and waste shovel included
- Rear water pot included 115mm W x 115mm D x 100mm H
- Front access to all components makes service easy
- 24 Month Warranty