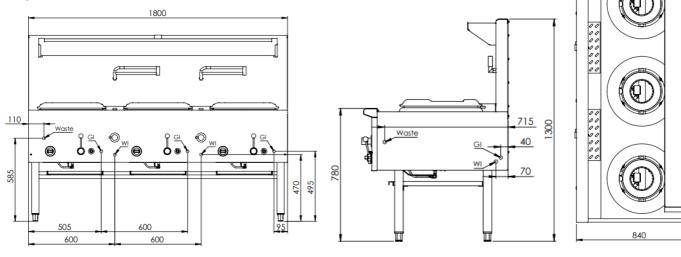

## **Standard Features:**

- AISI 304 Grade Stainless Steel
- Heavy duty complete stainless steel frame
- Long skirt cast iron unflued ring 340mm Diameter
- Waterless feature eliminates the need for deck cooling
- One-piece machine pressed top deck 1.5mm Thick
- Manually operated laundry arm and spindle
- Heavy duty stainless steel lever action gas control
- Flame failure fitted as standard
- Front waste gutter allows for greater ease in cleaning
- Perforated gutter cover and waste shovel included
- Rear water pot included 210mm W x 150mm D x 100mm H
- Front access to all components makes service easy
- 24 Month Warranty

#### **Specifications:**

| MODEL   | LENGTH<br>(mm) | DEPTH<br>(mm) | HEIGHT<br>(mm) | GAS CONSUMPTION (Mj/h) |         |          |          |
|---------|----------------|---------------|----------------|------------------------|---------|----------|----------|
|         |                |               |                | NG - CB                | NG - DB | LPG - CB | LPG – DB |
| UFWWD-3 | 1800           | 840           | 1300           | 315                    | 330     | 225      | 270      |

#### **Connections:**

| GAS (GI) | WATER<br>(WI) | WASTE      | SUPPLY PRESSURE (kPa) |     |  |
|----------|---------------|------------|-----------------------|-----|--|
| (BSP)    |               |            | NG                    | LPG |  |
| ¾" (M)   | 1⁄2" (Copper) | 2" BSP (M) | 1.0                   | 2.6 |  |

- · Regulator is included within the unit
- Must be installed by an authorised installer in accordance to AS/NZS5601.01