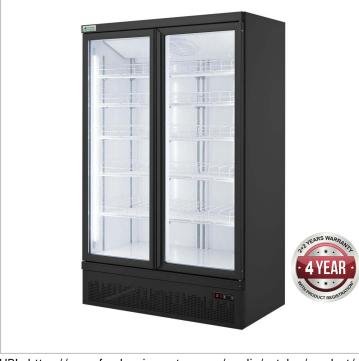

URL: https://www.foodequipment.com.au/media/catalog/product/d /o/double-door-fridge-lg-1000gbm.jpg

Description

Double Door Supermarket Fridge - LG-1000BGBM

Full Size 2 Glass Door - 1000 Litre

Refrigerated • 2 to 8 ° C

## Double Door Supermarket Fridge -LG-1000BGBM

**Quick Overview** 

Save up to \$2288 via VEUP program

Save up to \$1408 via NSW ESS program

- · Forced air circulation
- 2 hinge doors
- Digital controller
- Fully adjustable shelves
- Interior LED lights