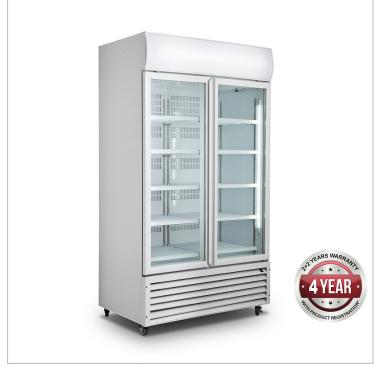

## Double Glass Door Colourbond Upright Drink Fridge - LG-1200GT

#### **Quick Overview**

Refrigerated: 1 to 10Â ° C

**Double Glazed Door** 

Ambient: 43°C & 60% RH

- Capacity: 1075L
- Cooling system: fan cooling
- Self-closing glass door
- · Fashionable design with LED lighting
- PVC door frame
- 4 Castors; 2 with brakes
- Lock & key
- Light box
- · Automatic defrosting

#### Description

Double Glass Door Colourbond Upright Drink Fridge - LG-1200GT

Refrigerated: 1 to 10 ° C

**Double Glazed Door** 

Ambient: 43°C & 60% RH

- Capacity: 1075L
- Cooling system: fan cooling
- Self-closing glass door
- Fashionable design with LED lighting
- PVC door frame
- 4 Castors; 2 with brakes
- Lock & key
- Light box