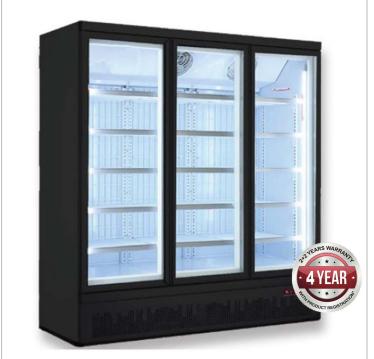

## Triple Door Supermarket Fridge - LG-1500BGBM

## **Quick Overview**

Save up to \$2581 via VEUP program

Save up to \$1570 via NSW ESS program

Capacity: 1530 Litre

- Forced air circulation
- 3 hinge doors
- Digital controller
- Fully adjustable shelves
- Interior LED lights

## Description

Triple Door Supermarket Fridge - LG-1500BGBM

Full Size 3 Glass Door - 1530 Litre

Refrigerated • 2 to 8 ° C

Ambient 38°C

**Features** 

- · Forced air circulation
- 3 hinge doors
- Digital controller
- Fully adjustable shelves
- Interior LED lights
- Universal wheels, front with brake
- Powder coated interior
- Double glazing tempered glass