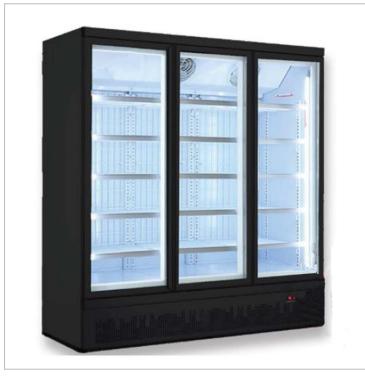

# Triple Door Supermarket Fridge LG-1500BGBM

## Description

Triple Door Supermarket Fridge LG-1500BGBM

### Features

- Full Size 3 Glass Door 1664 Litre
- Refrigerated 2 to 8 ° C
- Ambient 38°C
- · Forced air circulation
- 3 hinge doors
- Digital controller
- Fully adjustable shelves
- Interior LED lights
- Universal wheels, front with brake
- Powder coated interior
- · Double glazing tempered glass
- Self closing doors
- Self evaporating drip tray
- Aluminium door frame & handle
- 38 °C Ambient