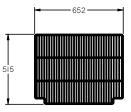

SHELF DETAIL

| SPECFICATIONS                                              |                                                |  |  |
|------------------------------------------------------------|------------------------------------------------|--|--|
| CAPACITY LITRES                                            | 1100                                           |  |  |
| TEMPERATURE                                                | 1°C / 4°C                                      |  |  |
| DIMENSIONS - W X D X H (ON 120<br>MM H CASTORS) MM         | 1470 W x 720 D x 2040 H                        |  |  |
| WEIGHT UNPACKED (KG)                                       | 250                                            |  |  |
| STANDARD INCLUSIONS ***                                    |                                                |  |  |
| DOOR TYPE                                                  | S (Solid Door), Optional: PT (Pass<br>Through) |  |  |
| FINISH (INTERIOR AND EXTERIOR<br>Excluding rear and under) | W (White), B (Black), S (Stainless<br>Steel)   |  |  |
| SHELVES/DOOR (ADJUSTABLE<br>STRIPS AND CLIPS)              | 4                                              |  |  |
| GAS TYPE                                                   |                                                |  |  |
| REFRIGERANT                                                | R134a                                          |  |  |