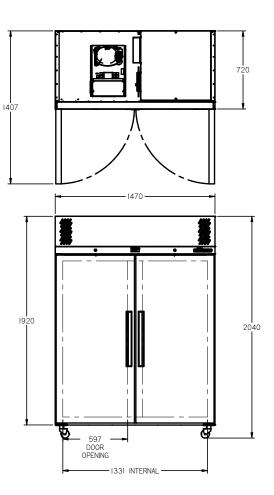

SHELF DETAIL

| SPECFICATIONS                                              |                                                |  |  |
|------------------------------------------------------------|------------------------------------------------|--|--|
| CAPACITY LITRES                                            | 1100                                           |  |  |
| TEMPERATURE                                                | 1°C / 4°C                                      |  |  |
| DIMENSIONS - W X D X H (ON 120<br>MM H CASTORS) MM         | 1470 W x 720 D x 2040 H                        |  |  |
| WEIGHT UNPACKED (KG)                                       | 250                                            |  |  |
| STANDARD INCLUSIONS ***                                    |                                                |  |  |
| DOOR TYPE                                                  | S (Solid Door), Optional: PT (Pass<br>Through) |  |  |
| FINISH (INTERIOR AND EXTERIOR<br>Excluding rear and under) | W (White), B (Black), S (Stainless<br>Steel)   |  |  |
| SHELVES/DOOR (ADJUSTABLE<br>STRIPS AND CLIPS)              | 4                                              |  |  |
| GAS TYPE                                                   |                                                |  |  |
| REFRIGERANT                                                | R134a                                          |  |  |