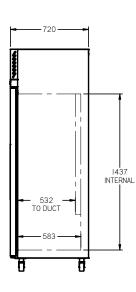

SHELF DETAIL

| SPECFICATIONS                                              |                                                |  |  |
|------------------------------------------------------------|------------------------------------------------|--|--|
| CAPACITY LITRES                                            | 1100                                           |  |  |
| TEMPERATURE                                                | 1°C / 4°C                                      |  |  |
| DIMENSIONS - W X D X H (ON 120<br>MM H CASTORS) MM         | 1470 W x 720 D x 2040 H                        |  |  |
| WEIGHT UNPACKED (KG)                                       | 250                                            |  |  |
| STANDARD INCLUSIONS ***                                    |                                                |  |  |
| DOOR TYPE                                                  | S (Solid Door), Optional: PT (Pass<br>Through) |  |  |
| FINISH (INTERIOR AND EXTERIOR<br>Excluding rear and under) | W (White), B (Black), S (Stainless<br>Steel)   |  |  |
| SHELVES/DOOR (ADJUSTABLE<br>STRIPS AND CLIPS)              | 4                                              |  |  |
| GAS TYPE                                                   |                                                |  |  |
| REFRIGERANT                                                | R134a                                          |  |  |