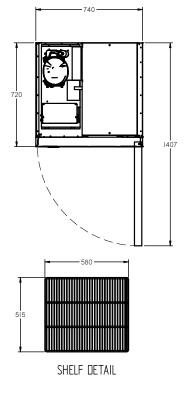

## LD1S

CATEGORY | GENERAL UPRIGH

RANGE Diamond

INIT FRFF7FI

TYPE SELF CONTAINED

000RS 1

| SPECFICATIONS                                           |                                              |
|---------------------------------------------------------|----------------------------------------------|
| CAPACITY LITRES                                         | 520                                          |
| TEMPERATURE                                             | -18°C / -22°C                                |
| DIMENSIONS - W X D X H (ON 120<br>MM H CASTORS) MM      | 740 W x 720 D x 2040 H                       |
| WEIGHT UNPACKED (KG)                                    | 160                                          |
| STANDARD INCLUSIONS ***                                 |                                              |
| DOOR TYPE                                               | S (Solid Door)                               |
| FINISH (INTERIOR AND EXTERIOR EXCLUDING REAR AND UNDER) | W (White), B (Black), S (Stainless<br>Steel) |
| SHELVES/DOOR (ADJUSTABLE STRIPS AND CLIPS)              | 4                                            |
| GAS TYPE                                                |                                              |
| REFRIGERANT                                             | R404a                                        |
|                                                         |                                              |