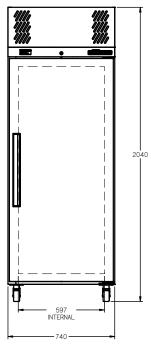

## LD1S

CATEGORY | GENERAL UPRIGH

RANGE Diamond

INIT FRFF7FI

TYPE SELF CONTAINED

000RS 1

| SPECFICATIONS                                           |                                              |
|---------------------------------------------------------|----------------------------------------------|
| CAPACITY LITRES                                         | 520                                          |
| TEMPERATURE                                             | -18°C / -22°C                                |
| DIMENSIONS - W X D X H (ON 120<br>MM H CASTORS) MM      | 740 W x 720 D x 2040 H                       |
| WEIGHT UNPACKED (KG)                                    | 160                                          |
| STANDARD INCLUSIONS ***                                 |                                              |
| DOOR TYPE                                               | S (Solid Door)                               |
| FINISH (INTERIOR AND EXTERIOR EXCLUDING REAR AND UNDER) | W (White), B (Black), S (Stainless<br>Steel) |
| SHELVES/DOOR (ADJUSTABLE STRIPS AND CLIPS)              | 4                                            |
| GAS TYPE                                                |                                              |
| REFRIGERANT                                             | R404a                                        |
|                                                         |                                              |