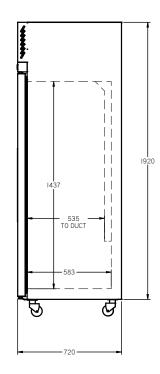

## LD1S

CATEGORY | GENERAL UPRIGH

RANGE Diamond

INIT FRFF7FI

TYPE SELF CONTAINED

000RS 1

| SPECFICATIONS                                           |                                              |
|---------------------------------------------------------|----------------------------------------------|
| CAPACITY LITRES                                         | 520                                          |
| TEMPERATURE                                             | -18°C / -22°C                                |
| DIMENSIONS - W X D X H (ON 120<br>MM H CASTORS) MM      | 740 W x 720 D x 2040 H                       |
| WEIGHT UNPACKED (KG)                                    | 160                                          |
| STANDARD INCLUSIONS ***                                 |                                              |
| DOOR TYPE                                               | S (Solid Door)                               |
| FINISH (INTERIOR AND EXTERIOR EXCLUDING REAR AND UNDER) | W (White), B (Black), S (Stainless<br>Steel) |
| SHELVES/DOOR (ADJUSTABLE STRIPS AND CLIPS)              | 4                                            |
| GAS TYPE                                                |                                              |
| REFRIGERANT                                             | R404a                                        |
|                                                         |                                              |