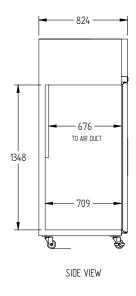

CELE CONTAINED

DOORS

2

| SPECIFICATIONS                         |                         |
|----------------------------------------|-------------------------|
| TEMPERATURE - 38°C AMBIENT ENVIRONMENT | 1°C / 4°C               |
| CAPACITY LITRES                        | 1080                    |
| DIMENSIONS - W X D X H MM              | 1400 W x 824 D x 1950 H |
| WEIGHT UNPACKED (KG)                   | 220                     |
| STANDARD INCLUSIONS*                   |                         |
| DOOR TYPE                              | S (SOLID DOOR)          |
| FINISH                                 | S (STAINLESS STEEL)     |
| SHELVES/DOOR                           | 4                       |
| ELECTRICAL                             |                         |
| POWER SUPPLY                           | 10amp                   |
| POWER CABLE LENGTH (METRES)            | 2                       |
| RUNNING AMPS                           | 3.3                     |
| GAS TYPE                               |                         |
| REFRIGERANT                            | R134a                   |