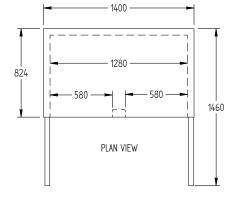

CELE CONTAINED

DOORS

2

| SPECIFICATIONS                         |                         |
|----------------------------------------|-------------------------|
| TEMPERATURE - 38°C AMBIENT ENVIRONMENT | 1°C / 4°C               |
| CAPACITY LITRES                        | 1080                    |
| DIMENSIONS - W X D X H MM              | 1400 W x 824 D x 1950 H |
| WEIGHT UNPACKED (KG)                   | 220                     |
| STANDARD INCLUSIONS*                   |                         |
| DOOR TYPE                              | S (SOLID DOOR)          |
| FINISH                                 | S (STAINLESS STEEL)     |
| SHELVES/DOOR                           | 4                       |
| ELECTRICAL                             |                         |
| POWER SUPPLY                           | 10amp                   |
| POWER CABLE LENGTH (METRES)            | 2                       |
| RUNNING AMPS                           | 3.3                     |
| GAS TYPE                               |                         |
| REFRIGERANT                            | R134a                   |