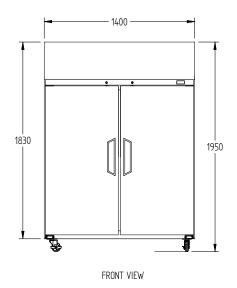

CELE CONTAINED

DOORS

2

| SPECIFICATIONS                         |                         |
|----------------------------------------|-------------------------|
| TEMPERATURE - 38°C AMBIENT ENVIRONMENT | 1°C / 4°C               |
| CAPACITY LITRES                        | 1080                    |
| DIMENSIONS - W X D X H MM              | 1400 W x 824 D x 1950 H |
| WEIGHT UNPACKED (KG)                   | 220                     |
| STANDARD INCLUSIONS*                   |                         |
| DOOR TYPE                              | S (SOLID DOOR)          |
| FINISH                                 | S (STAINLESS STEEL)     |
| SHELVES/DOOR                           | 4                       |
| ELECTRICAL                             |                         |
| POWER SUPPLY                           | 10amp                   |
| POWER CABLE LENGTH (METRES)            | 2                       |
| RUNNING AMPS                           | 3.3                     |
| GAS TYPE                               |                         |
| REFRIGERANT                            | R134a                   |