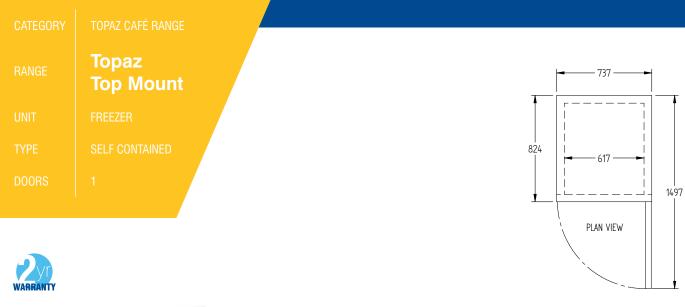

## LTG1SS

| SDE | ΙΟΔΤ | C       |
|-----|------|---------|
|     |      | $\circ$ |

| SPECIFICATIONS                                          |                        |  |
|---------------------------------------------------------|------------------------|--|
| TEMPERATURE - 36°C AMBIENT ENVIRONMENT                  | -18°C / -22°C          |  |
| CAPACITY LITRES                                         | 580                    |  |
| DIMENSIONS - W X D X H MM                               | 737 W x 824 D x 1950 H |  |
| WEIGHT UNPACKED (KG)                                    | 170                    |  |
| STANDARD INCLUSIONS*                                    |                        |  |
| DOOR TYPE                                               | S (SOLID DOOR)         |  |
| FINISH (INTERIOR AND EXTERIRO EXCLUDING REAR AND UNDER) | S (STAINLESS STEEL)    |  |
| SHELVES/DOOR                                            | 4                      |  |
| ELECTRICAL                                              |                        |  |
| POWER SUPPLY                                            | 10amp                  |  |
| POWER CABLE LENGTH (METRES)                             | 2                      |  |
| RUNNING AMPS                                            | 3.3                    |  |
| GAS TYPE                                                |                        |  |
| REFRIGERANT                                             | R404a                  |  |
|                                                         |                        |  |