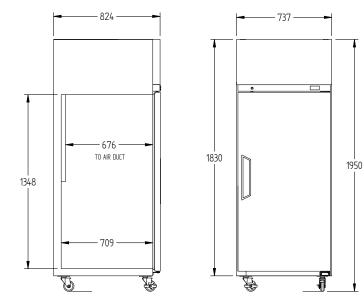

## LTG1SS

| SDE | ΙΟΔΤ | C       |
|-----|------|---------|
|     |      | $\circ$ |

| SPECIFICATIONS                                          |                        |  |
|---------------------------------------------------------|------------------------|--|
| TEMPERATURE - 36°C AMBIENT ENVIRONMENT                  | -18°C / -22°C          |  |
| CAPACITY LITRES                                         | 580                    |  |
| DIMENSIONS - W X D X H MM                               | 737 W x 824 D x 1950 H |  |
| WEIGHT UNPACKED (KG)                                    | 170                    |  |
| STANDARD INCLUSIONS*                                    |                        |  |
| DOOR TYPE                                               | S (SOLID DOOR)         |  |
| FINISH (INTERIOR AND EXTERIRO EXCLUDING REAR AND UNDER) | S (STAINLESS STEEL)    |  |
| SHELVES/DOOR                                            | 4                      |  |
| ELECTRICAL                                              |                        |  |
| POWER SUPPLY                                            | 10amp                  |  |
| POWER CABLE LENGTH (METRES)                             | 2                      |  |
| RUNNING AMPS                                            | 3.3                    |  |
| GAS TYPE                                                |                        |  |
| REFRIGERANT                                             | R404a                  |  |
|                                                         |                        |  |