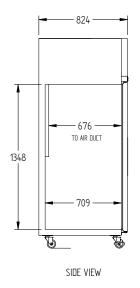

SELE CONTAINED

DOORS

2

| SPECS                                                   |                         |
|---------------------------------------------------------|-------------------------|
| TEMPERATURE - 36°C AMBIENT ENVIRONMENT                  | -18°C / -22°C           |
| CAPACITY LITRES                                         | 1080                    |
| DIMENSIONS - W X D X H MM                               | 1400 W x 824 D x 1950 H |
| WEIGHT UNPACKED (KG)                                    | 220                     |
| STANDARD INCLUSIONS*                                    |                         |
| DOOR TYPE                                               | S (SOLID DOOR)          |
| FINISH (INTERIOR AND EXTERIRO EXCLUDING REAR AND UNDER) | S (STAINLESS STEEL)     |
| SHELVES/D00R                                            | 4                       |
| ELECTRICAL                                              |                         |
| POWER SUPPLY                                            | 10amp                   |
| POWER CABLE LENGTH (METRES)                             | 2                       |
| RUNNING AMPS                                            | 4.9                     |
| GAS TYPE                                                |                         |
| REFRIGERANT                                             | R404a                   |