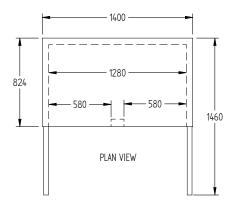

SELE CONTAINED

DOORS

2

| SPECS                                                   |                         |
|---------------------------------------------------------|-------------------------|
| TEMPERATURE - 36°C AMBIENT ENVIRONMENT                  | -18°C / -22°C           |
| CAPACITY LITRES                                         | 1080                    |
| DIMENSIONS - W X D X H MM                               | 1400 W x 824 D x 1950 H |
| WEIGHT UNPACKED (KG)                                    | 220                     |
| STANDARD INCLUSIONS*                                    |                         |
| DOOR TYPE                                               | S (SOLID DOOR)          |
| FINISH (INTERIOR AND EXTERIRO EXCLUDING REAR AND UNDER) | S (STAINLESS STEEL)     |
| SHELVES/D00R                                            | 4                       |
| ELECTRICAL                                              |                         |
| POWER SUPPLY                                            | 10amp                   |
| POWER CABLE LENGTH (METRES)                             | 2                       |
| RUNNING AMPS                                            | 4.9                     |
| GAS TYPE                                                |                         |
| REFRIGERANT                                             | R404a                   |