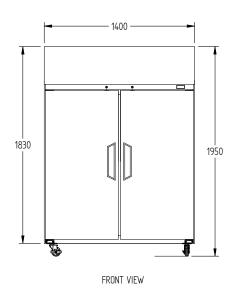

SELE CONTAINED

DOORS

2

| SPECS                                                   |                         |
|---------------------------------------------------------|-------------------------|
| TEMPERATURE - 36°C AMBIENT ENVIRONMENT                  | -18°C / -22°C           |
| CAPACITY LITRES                                         | 1080                    |
| DIMENSIONS - W X D X H MM                               | 1400 W x 824 D x 1950 H |
| WEIGHT UNPACKED (KG)                                    | 220                     |
| STANDARD INCLUSIONS*                                    |                         |
| DOOR TYPE                                               | S (SOLID DOOR)          |
| FINISH (INTERIOR AND EXTERIRO EXCLUDING REAR AND UNDER) | S (STAINLESS STEEL)     |
| SHELVES/D00R                                            | 4                       |
| ELECTRICAL                                              |                         |
| POWER SUPPLY                                            | 10amp                   |
| POWER CABLE LENGTH (METRES)                             | 2                       |
| RUNNING AMPS                                            | 4.9                     |
| GAS TYPE                                                |                         |
| REFRIGERANT                                             | R404a                   |