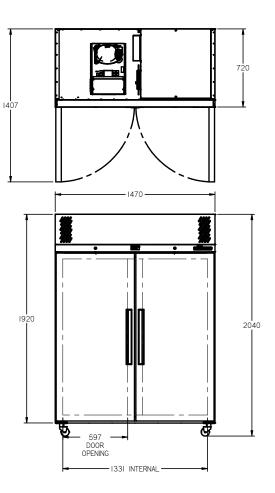

| SPECFICATIONS                                              |                                              |
|------------------------------------------------------------|----------------------------------------------|
| CAPACITY LITRES                                            | 1100                                         |
| TEMPERATURE                                                | -18°C / -22°C                                |
| DIMENSIONS - W X D X H (ON 120<br>MM H CASTORS) MM         | 1470 W x 720 D x 2040 H                      |
| WEIGHT UNPACKED (KG)                                       | 250                                          |
| STANDARD INCLUSIONS                                        | ***                                          |
| DOOR TYPE                                                  | S (Solid Door)                               |
| FINISH (INTERIOR AND EXTERIOR<br>Excluding rear and under) | W (White), B (Black), S (Stainless<br>Steel) |
| SHELVES/DOOR (ADJUSTABLE<br>STRIPS AND CLIPS)              | 4                                            |
| GAS TYPE                                                   |                                              |
| REFRIGERANT                                                | R404a                                        |