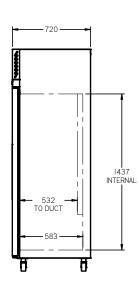

| SPECFICATIONS                                              |                                              |
|------------------------------------------------------------|----------------------------------------------|
| CAPACITY LITRES                                            | 1100                                         |
| TEMPERATURE                                                | -18°C / -22°C                                |
| DIMENSIONS - W X D X H (ON 120<br>MM H CASTORS) MM         | 1470 W x 720 D x 2040 H                      |
| WEIGHT UNPACKED (KG)                                       | 250                                          |
| STANDARD INCLUSIONS                                        | ***                                          |
| DOOR TYPE                                                  | S (Solid Door)                               |
| FINISH (INTERIOR AND EXTERIOR<br>Excluding rear and under) | W (White), B (Black), S (Stainless<br>Steel) |
| SHELVES/DOOR (ADJUSTABLE<br>STRIPS AND CLIPS)              | 4                                            |
| GAS TYPE                                                   |                                              |
| REFRIGERANT                                                | R404a                                        |