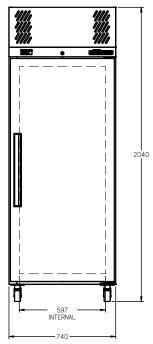

SELF CONTAINED

DOORS

-1

| SPECFICATIONS                                           |                                                |
|---------------------------------------------------------|------------------------------------------------|
| CAPACITY LITRES                                         | 520                                            |
| TEMPERATURE                                             | 1°C / 4°C                                      |
| DIMENSIONS - W X D X H (ON 120<br>MM H CASTORS) MM      | 740 W x 720 D x 2040 H                         |
| WEIGHT UNPACKED (KG)                                    | 160                                            |
| STANDARD INCLUSIONS ***                                 |                                                |
| DOOR TYPE                                               | S (Solid Door), Optional: PT (Pass<br>Through) |
| FINISH (INTERIOR AND EXTERIOR EXCLUDING REAR AND UNDER) | W (White), B (Black), S (Stainless<br>Steel)   |
| SHELVES/DOOR (ADJUSTABLE<br>STRIPS AND CLIPS)           | 4                                              |
| GAS TYPE                                                |                                                |
| REFRIGERANT                                             | R134a                                          |