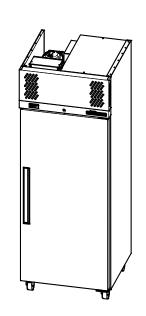

## HD1S

CATEGORY G

GENERAL UPRIGHTS

BANGE

**Diamond** 

LIMIT

REFRIGERATOR

TYPF

SELF CONTAINED

DOORS

-1

| SPECFICATIONS                                           |                                                |
|---------------------------------------------------------|------------------------------------------------|
| CAPACITY LITRES                                         | 520                                            |
| TEMPERATURE                                             | 1°C / 4°C                                      |
| DIMENSIONS - W X D X H (ON 120<br>MM H CASTORS) MM      | 740 W x 720 D x 2040 H                         |
| WEIGHT UNPACKED (KG)                                    | 160                                            |
| STANDARD INCLUSIONS ***                                 |                                                |
| DOOR TYPE                                               | S (Solid Door), Optional: PT (Pass<br>Through) |
| FINISH (INTERIOR AND EXTERIOR EXCLUDING REAR AND UNDER) | W (White), B (Black), S (Stainless<br>Steel)   |
| SHELVES/DOOR (ADJUSTABLE<br>STRIPS AND CLIPS)           | 4                                              |
| GAS TYPE                                                |                                                |
| REFRIGERANT                                             | R134a                                          |