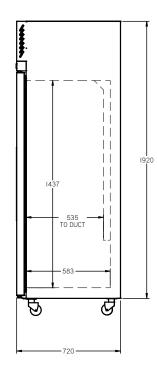

SELF CONTAINED

DOORS

-1

| SPECFICATIONS                                           |                                                |
|---------------------------------------------------------|------------------------------------------------|
| CAPACITY LITRES                                         | 520                                            |
| TEMPERATURE                                             | 1°C / 4°C                                      |
| DIMENSIONS - W X D X H (ON 120<br>MM H CASTORS) MM      | 740 W x 720 D x 2040 H                         |
| WEIGHT UNPACKED (KG)                                    | 160                                            |
| STANDARD INCLUSIONS ***                                 |                                                |
| DOOR TYPE                                               | S (Solid Door), Optional: PT (Pass<br>Through) |
| FINISH (INTERIOR AND EXTERIOR EXCLUDING REAR AND UNDER) | W (White), B (Black), S (Stainless<br>Steel)   |
| SHELVES/DOOR (ADJUSTABLE<br>STRIPS AND CLIPS)           | 4                                              |
| GAS TYPE                                                |                                                |
| REFRIGERANT                                             | R134a                                          |