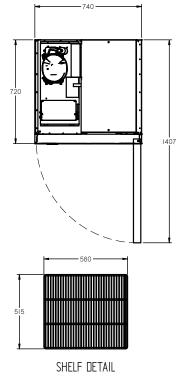

SELF CONTAINED

DOORS

-1

| SPECFICATIONS                                           |                                                |
|---------------------------------------------------------|------------------------------------------------|
| CAPACITY LITRES                                         | 520                                            |
| TEMPERATURE                                             | 1°C / 4°C                                      |
| DIMENSIONS - W X D X H (ON 120<br>MM H CASTORS) MM      | 740 W x 720 D x 2040 H                         |
| WEIGHT UNPACKED (KG)                                    | 160                                            |
| STANDARD INCLUSIONS ***                                 |                                                |
| DOOR TYPE                                               | S (Solid Door), Optional: PT (Pass<br>Through) |
| FINISH (INTERIOR AND EXTERIOR EXCLUDING REAR AND UNDER) | W (White), B (Black), S (Stainless<br>Steel)   |
| SHELVES/DOOR (ADJUSTABLE<br>STRIPS AND CLIPS)           | 4                                              |
| GAS TYPE                                                |                                                |
| REFRIGERANT                                             | R134a                                          |