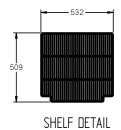

## HP2S

CATEGORY | GENERAL UPRIGHTS

RANGE **Pearl** 

INIT REFRIGERATOR

TYPE SELF CONTAINED

000RS 2

| SPECFICATIONS                                           |                                                |
|---------------------------------------------------------|------------------------------------------------|
| CAPACITY LITRES                                         | 950                                            |
| TEMPERATURE                                             | 1°C / 4°C                                      |
| DIMENSIONS - W X D X H (ON 120<br>MM H CASTORS) MM      | 1225 W x 720 D x 2040 H                        |
| WEIGHT UNPACKED (KG)                                    | 220                                            |
| STANDARD INCLUSIONS ***                                 |                                                |
| DOOR TYPE                                               | S (Solid Door), Optional: PT (Pass<br>Through) |
| FINISH (INTERIOR AND EXTERIOR EXCLUDING REAR AND UNDER) | W (White), B (Black), S (Stainless<br>Steel)   |
| SHELVES/DOOR (ADJUSTABLE<br>STRIPS AND CLIPS)           | 4                                              |
| GAS TYPE                                                |                                                |
| REFRIGERANT                                             | R134a                                          |