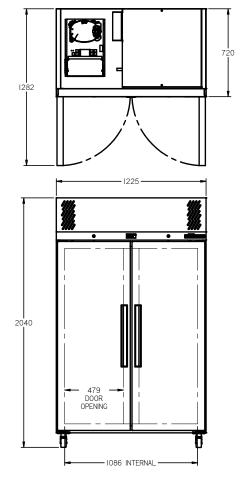

## HP2S

CATEGORY | GENERAL UPRIGHTS

RANGE **Pearl** 

INIT REFRIGERATOR

TYPE SELF CONTAINED

000RS 2

| SPECFICATIONS                                           |                                                |
|---------------------------------------------------------|------------------------------------------------|
| CAPACITY LITRES                                         | 950                                            |
| TEMPERATURE                                             | 1°C / 4°C                                      |
| DIMENSIONS - W X D X H (ON 120<br>MM H CASTORS) MM      | 1225 W x 720 D x 2040 H                        |
| WEIGHT UNPACKED (KG)                                    | 220                                            |
| STANDARD INCLUSIONS ***                                 |                                                |
| DOOR TYPE                                               | S (Solid Door), Optional: PT (Pass<br>Through) |
| FINISH (INTERIOR AND EXTERIOR EXCLUDING REAR AND UNDER) | W (White), B (Black), S (Stainless<br>Steel)   |
| SHELVES/DOOR (ADJUSTABLE<br>STRIPS AND CLIPS)           | 4                                              |
| GAS TYPE                                                |                                                |
| REFRIGERANT                                             | R134a                                          |