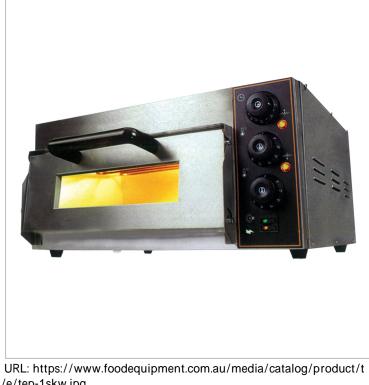

## Electric Pizza Oven Single Deck -**TEP-1SKW**

## **Quick Overview**

- Digital Temp Controller
- Digital Timer
- Separate Temperature Control for Top and Bottom Heating Element
- Stainless Steel Door
- Compact Design
- Stone Sole
- Interior Light
- Viewing Window
- Temp up to 350 ° C

>

/e/tep-1skw.jpg Description

Electric Pizza Oven Single Deck - TEP-1SKW

- Digital Temp Controller
- Digital Timer
- Separate Temperature Control for Top and Bottom Heating Element
- Stainless Steel Door
- Compact Design
- Stone Sole
- Interior Light
- Viewing Window
- Temp up to 350 ° C